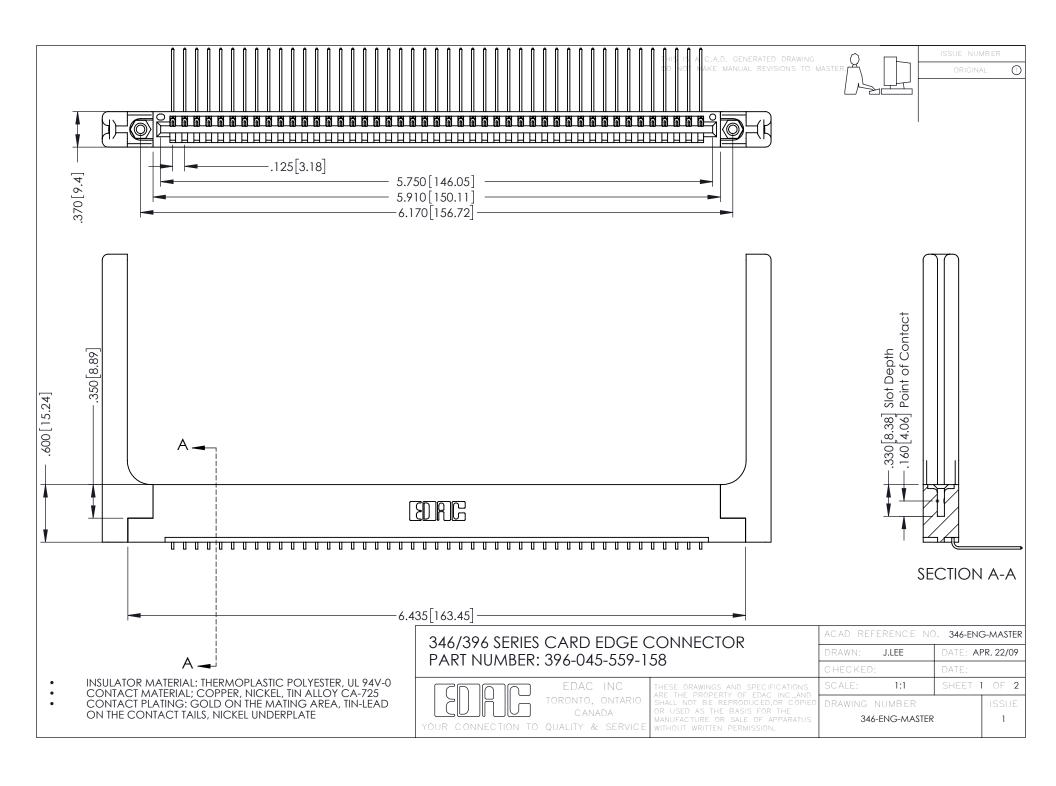

**Contact Code 555** 

**Contact Code 556** 

INSULATOR MATERIAL: THERMOPLASTIC POLYESTER, UL 94V-0 CONTACT MATERIAL; COPPER, NICKEL, TIN ALLOY CA-725

CONTACT PLATING: GOLD ON THE MATING AREA, TIN-LEAD ON THE CONTACT TAILS, NICKEL UNDERPLATE

## 346/396 SERIES CARD EDGE CONNECTOR CONTACT CODE 555,556,558,559,560 DIMENSIONS

YOUR CONNECTION TO QUALITY & SERVICE

|   | ACAD REFERENCE NO. 346-ENG-MASTER |                  |
|---|-----------------------------------|------------------|
|   | DRAWN: J.LEE                      | DATE: APR. 22/09 |
|   | CHECKED:                          | DATE:            |
|   | SCALE: 1:1                        | SHEET 2 OF 2     |
| D | DRAWING NUMBER                    | ISSUE            |

346-ENG-MASTER