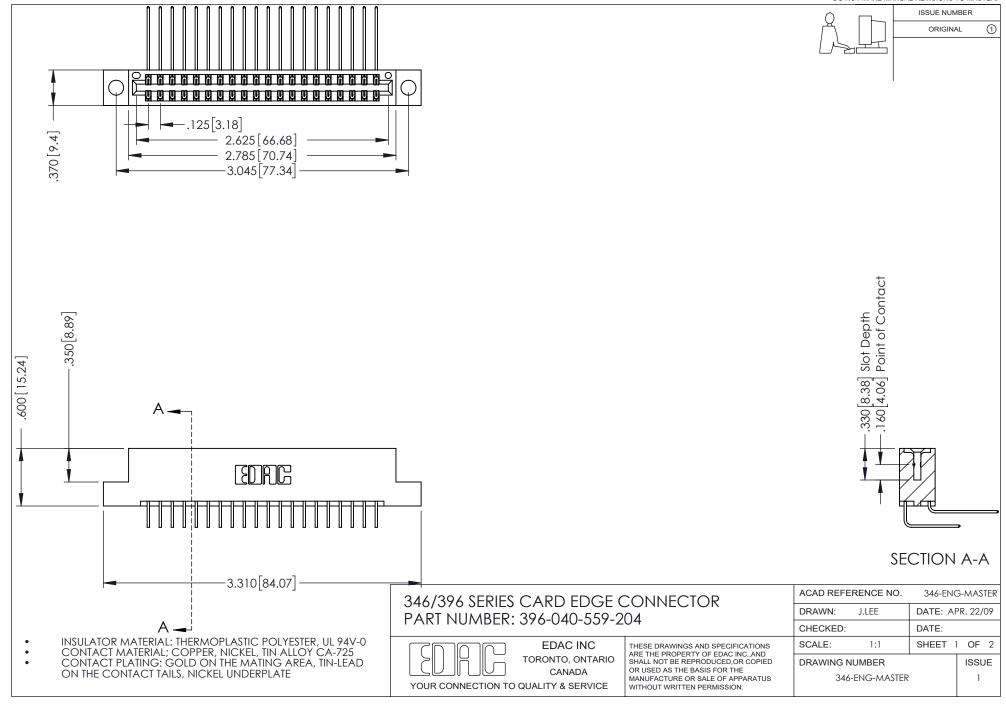

## **Contact Code 556**

INSULATOR MATERIAL: THERMOPLASTIC POLYESTER, UL 94V-0 CONTACT MATERIAL; COPPER, NICKEL, TIN ALLOY CA-725 CONTACT PLATING: GOLD ON THE MATING AREA, TIN-LEAD

ON THE CONTACT TAILS, NICKEL UNDERPLATE

## 346/396 SERIES CARD EDGE CONNECTOR CONTACT CODE 555,556,558,559,560 DIMENSIONS

YOUR CONNECTION TO QUALITY & SERVICE

**EDAC INC** TORONTO, ONTARIO CANADA

THESE DRAWINGS AND SPECIFICATIONS ARE THE PROPERTY OF EDAC INC.,AND SHALL NOT BE REPRODUCED, OR COPIED OR USED AS THE BASIS FOR THE MANUFACTURE OR SALE OF APPARATUS WITHOUT WRITTEN PERMISSION.