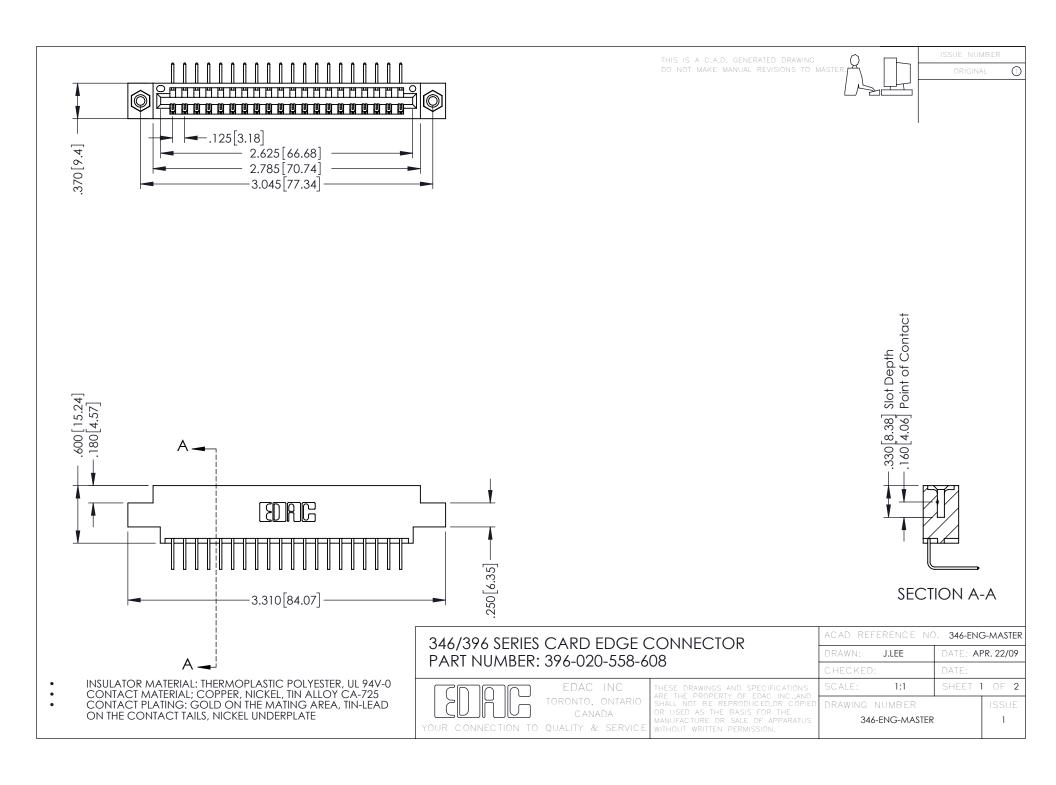

**Contact Code 555** 

**Contact Code 556** 

INSULATOR MATERIAL: THERMOPLASTIC POLYESTER, UL 94V-0 CONTACT MATERIAL; COPPER, NICKEL, TIN ALLOY CA-725

CONTACT PLATING: GOLD ON THE MATING AREA, TIN-LEAD ON THE CONTACT TAILS, NICKEL UNDERPLATE

## 346/396 SERIES CARD EDGE CONNECTOR CONTACT CODE 555,556,558,559,560 DIMENSIONS

YOUR CONNECTION TO QUALITY & SERVICE

|   | ACAD REFERENCE NO. 346-ENG-MASTER |                  |
|---|-----------------------------------|------------------|
|   | DRAWN: J.LEE                      | DATE: APR. 22/09 |
|   | CHECKED:                          | DATE:            |
|   | SCALE: 1:1                        | SHEET 2 OF 2     |
| D | DRAWING NUMBER                    | ISSUE            |

346-ENG-MASTER