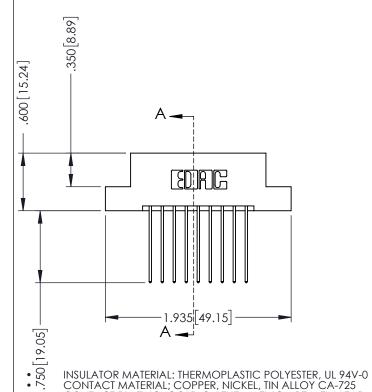

## **Contact Code 555**

## **Contact Code 556**

INSULATOR MATERIAL: THERMOPLASTIC POLYESTER, UL 94V-0 CONTACT MATERIAL; COPPER, NICKEL, TIN ALLOY CA-725 CONTACT PLATING: GOLD ON THE MATING AREA, TIN-LEAD

ON THE CONTACT TAILS, NICKEL UNDERPLATE

## 346/396 SERIES CARD EDGE CONNECTOR CONTACT CODE 555,556,558,559,560 DIMENSIONS

YOUR CONNECTION TO QUALITY & SERVICE

**EDAC INC** TORONTO, ONTARIO CANADA

THESE DRAWINGS AND SPECIFICATIONS ARE THE PROPERTY OF EDAC INC.,AND SHALL NOT BE REPRODUCED, OR COPIED OR USED AS THE BASIS FOR THE MANUFACTURE OR SALE OF APPARATUS WITHOUT WRITTEN PERMISSION.

|   | ACAD REFERENCE NO. | 346-ENG-MASTER   |  |
|---|--------------------|------------------|--|
|   | DRAWN: J.LEE       | DATE: APR. 22/09 |  |
| • | CHECKED:           | DATE:            |  |
|   | SCALE: 1:1         | SHEET 2 OF 2     |  |
|   | DRAWING NUMBER     | ISSUE            |  |
|   | 346-ENG-MASTER     | 1                |  |