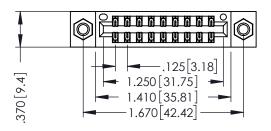

THIS IS A C.A.D. GENERATED DRAWING DO NOT MAKE MANUAL REVISIONS TO MASTER.

ISSUE NUMBER

ORIGINAL

1

CONTACT PLATING: GOLD ON THE MATING AREA, TIN-LEAD

ON THE CONTACT TAILS, NICKEL UNDERPLATE

346/396 SERIES CARD EDGE CONNECTOR PART NUMBER: 396-018-541-207

| SECTION A-A        |                |           |
|--------------------|----------------|-----------|
| ACAD REFERENCE NO. | 346-ENG-MASTER |           |
| DRAWN: J.LEE       | DATE: AF       | PR. 22/09 |
| CHECKED:           | DATE:          |           |
| SCALE: 1:1         | SHEET 1        | OF 2      |
| DRAWING NUMBER     |                | ISSUE     |