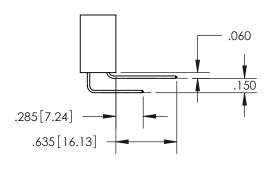

THIS IS A C.A.D. GENERATED DRAWING DO NOT MAKE MANUAL REVISIONS TO MASTER.

ISSUE NUMBER ORIGINAL

1

.160 4.06 POINT OF CONTACT .330[8.38] -.370[9.4] **CARD SLOT** .150 [3.81]

SECTION A-A

**Contact Dimensions:** 523-P.C. Tail .025 Sq.(0.64 Sq.) - Tail LG=.390(9.91) .100 (2.54) Contact Spacing x .200 (5.08) Row Spacing

INSULATOR MATERIAL: THERMOPLASTIC PBT, UL 94V-0 CONTACT MATERIAL; COPPER TIN ALLOY CONTACT PLATING: GOLD ON THE MATING AREA, TIN PLATING ON THE CONTACT TAILS, NICKEL UNDERPLATE

345/395 SERIES CARD EDGE CONNECTOR PART NUMBER: 395-060-523-504