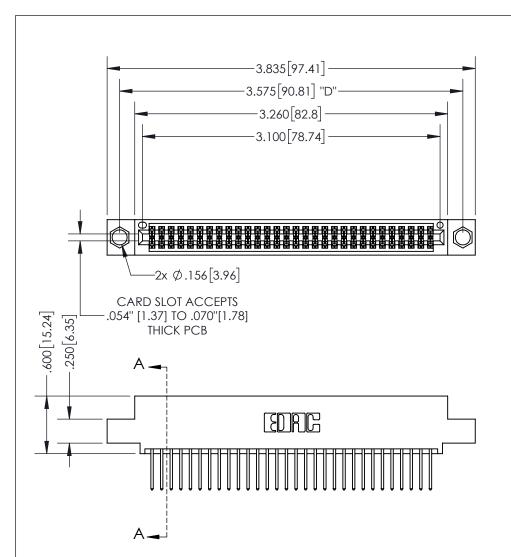

THIS IS A C.A.D. GENERATED DRAWING DO NOT MAKE MANUAL REVISIONS TO MASTER.

ISSUE NUMBER ORIGINAL

1

.160 4.06 POINT OF CONTACT .330[8.38] -.370[9.4] **CARD SLOT** .150 [3.81]

SECTION A-A

**Contact Dimensions:** 523-P.C. Tail .025 Sq.(0.64 Sq.) - Tail LG=.390(9.91) .100 (2.54) Contact Spacing x .200 (5.08) Row Spacing

INSULATOR MATERIAL: THERMOPLASTIC PBT, UL 94V-0 CONTACT MATERIAL; COPPER TIN ALLOY CONTACT PLATING: GOLD ON THE MATING AREA, TIN PLATING ON THE CONTACT TAILS, NICKEL UNDERPLATE

345/395 SERIES CARD EDGE CONNECTOR PART NUMBER: 395-060-523-504