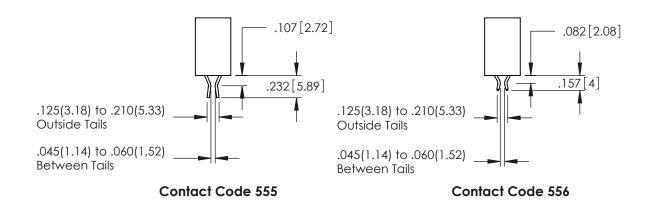

345/395 SERIES CARD EDGE CONNECTOR CONTACT CODE 555,556,558,559,560 DIMENSIONS

YOUR CONNECTION TO QUALITY & SERVICE

ACAD REFERENCE NO. 345-ENG-MASTER DATE:MAY.16/2017 DRAWN: R.STA.MONICA 1:1 SHEET 2 OF 2

Contact Dimensions: 520-P.C. Tail .030x.018(0.76x0.46) - Tail LG=.175(4.45) .100 (2.54) Contact Spacing x .200 (5.08) Row Spacing

- INSULATOR MATERIAL: THERMOPLASTIC PBT BLACK, UL 94V-0
- CONTACT MATERIAL; COPPER TIN ALLOY CONTACT PLATING: GOLD ON THE MATING AREA, TIN PLATING ON THE CONTACT TAILS, NICKEL UNDERPLATE

**Contact Code 558** 

Contact Code 559

Contact Code 560

INSULATOR MATERIAL: THERMOPLASTIC POLYESTER, UL 94V-0

DAP MATERIAL AVAILABLE UPON REQUEST

CONTACT MATERIAL; COPPER ALLOY CONTACT PLATING: GOLD ON THE MATING AREA, TIN PLATING ON THE CONTACT TAILS, NICKEL UNDERPLATE