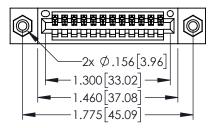

| 345/395 SERIES CARD EDGE CONNECTOR PART NUMBER: 395-012-520-108 |                            |                                                                                                                                                             | ACAD REFERENCE NO. 345-ENG-MASTER |             |                 |           |
|-----------------------------------------------------------------|----------------------------|-------------------------------------------------------------------------------------------------------------------------------------------------------------|-----------------------------------|-------------|-----------------|-----------|
|                                                                 |                            |                                                                                                                                                             | DRAWN: R                          | .STA.MONICA | DATE: <b>MA</b> | Y.16/2017 |
|                                                                 |                            |                                                                                                                                                             | CHECKED:                          |             | DATE:           |           |
|                                                                 | EDAC INC                   | THESE DRAWINGS AND SPECIFICATIONS                                                                                                                           | SCALE:                            | 1:1         | SHEET 1         | OF 2      |
| YOUR CONNECTION TO                                              | TORONTO, ONTARIO<br>CANADA | ARE THE PROPERTY OF EDAC INCAND SHALL NOT BE REPRODUCED.OR COPIED OR USED AS THE BASIS FOR THE MANUFACTURE OR SALE OF APPARATUS WITHOUT WRITTEN PERMISSION. | DRAWING                           | NUMBER      |                 | ISSUE     |
|                                                                 |                            |                                                                                                                                                             | 345-ENG-MASTER                    |             |                 | 1         |