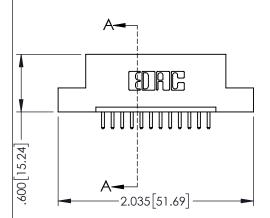

| 345/395 SERIES CARD EDGE CONNECTOR PART NUMBER: 395-012-520-108 |                            |                                                                                                                                                             | ACAD REFERENCE NO. 345-ENG-MASTER |             |                 |           |
|-----------------------------------------------------------------|----------------------------|-------------------------------------------------------------------------------------------------------------------------------------------------------------|-----------------------------------|-------------|-----------------|-----------|
|                                                                 |                            |                                                                                                                                                             | DRAWN: R                          | .STA.MONICA | DATE: <b>MA</b> | Y.16/2017 |
|                                                                 |                            |                                                                                                                                                             | CHECKED:                          |             | DATE:           |           |
|                                                                 | EDAC INC                   | THESE DRAWINGS AND SPECIFICATIONS                                                                                                                           | SCALE:                            | 1:1         | SHEET 1         | OF 2      |
| YOUR CONNECTION TO                                              | TORONTO, ONTARIO<br>CANADA | ARE THE PROPERTY OF EDAC INCAND SHALL NOT BE REPRODUCED.OR COPIED OR USED AS THE BASIS FOR THE MANUFACTURE OR SALE OF APPARATUS WITHOUT WRITTEN PERMISSION. | DRAWING                           | NUMBER      |                 | ISSUE     |
|                                                                 |                            |                                                                                                                                                             | 345-ENG-MASTER                    |             |                 | 1         |