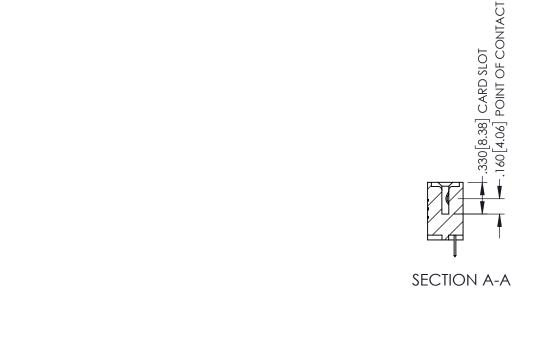

345/395 SERIES CARD EDGE CONNECTOR CONTACT CODE 555,556,558,559,560 DIMENSIONS

YOUR CONNECTION TO QUALITY & SERVICE

ACAD REFERENCE NO. 345-ENG-MASTER DATE:MAY.16/2017 DRAWN: R.STA.MONICA 1:1 SHEET 2 OF 2