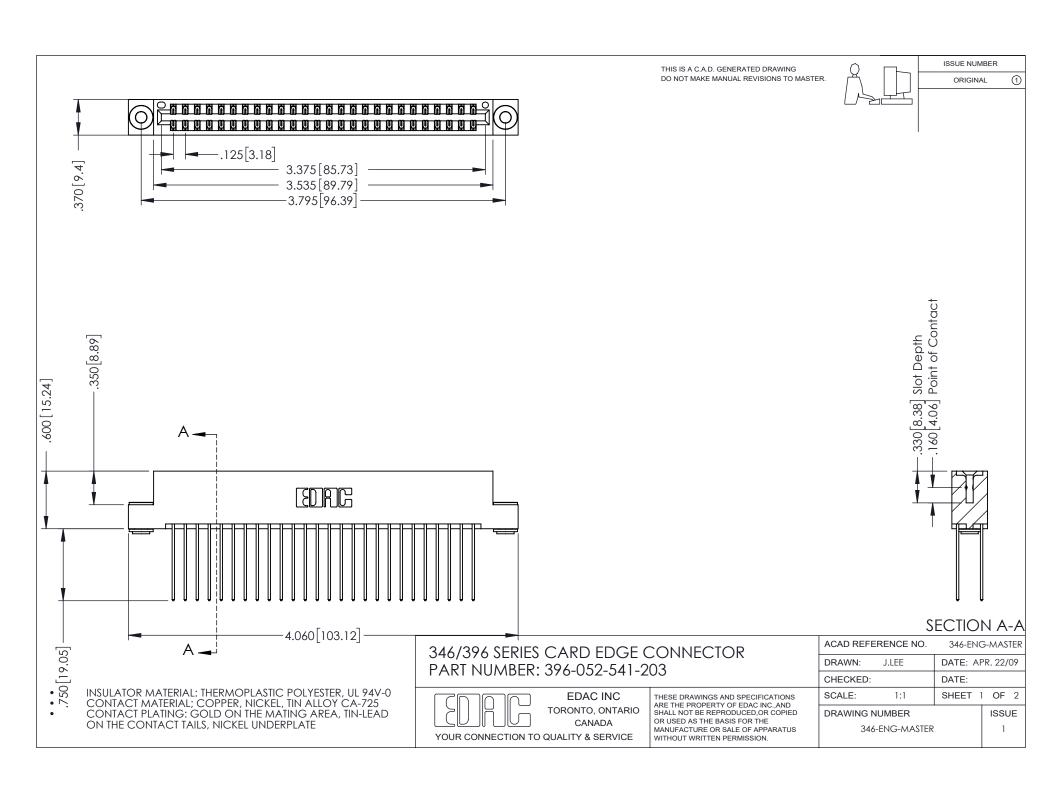

THIS IS A C.A.D. GENERATED DRAWING DO NOT MAKE MANUAL REVISIONS TO MASTER.

ORIGINAL 1

ISSUE NUMBER

**Contact Code 555** 

**Contact Code 556** 

INSULATOR MATERIAL: THERMOPLASTIC POLYESTER, UL 94V-0 CONTACT MATERIAL; COPPER, NICKEL, TIN ALLOY CA-725 CONTACT PLATING: GOLD ON THE MATING AREA, TIN-LEAD

ON THE CONTACT TAILS, NICKEL UNDERPLATE

## 346/396 SERIES CARD EDGE CONNECTOR CONTACT CODE 555,556,558,559,560 DIMENSIONS

YOUR CONNECTION TO QUALITY & SERVICE

**EDAC INC** TORONTO, ONTARIO CANADA

THESE DRAWINGS AND SPECIFICATIONS ARE THE PROPERTY OF EDAC INC.,AND SHALL NOT BE REPRODUCED, OR COPIED OR USED AS THE BASIS FOR THE MANUFACTURE OR SALE OF APPARATUS WITHOUT WRITTEN PERMISSION.