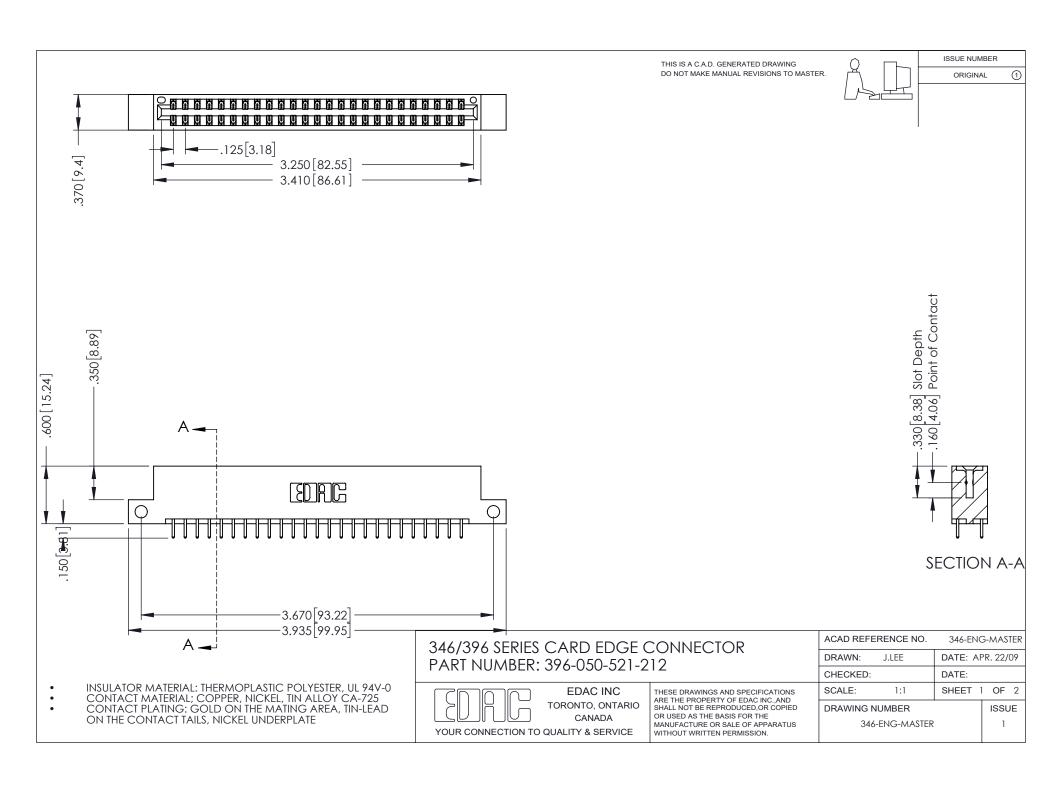

THIS IS A C.A.D. GENERATED DRAWING DO NOT MAKE MANUAL REVISIONS TO MASTER.

ORIGINAL 1

ISSUE NUMBER

**Contact Code 555** 

**Contact Code 556** 

INSULATOR MATERIAL: THERMOPLASTIC POLYESTER, UL 94V-0 CONTACT MATERIAL; COPPER, NICKEL, TIN ALLOY CA-725 CONTACT PLATING: GOLD ON THE MATING AREA, TIN-LEAD

ON THE CONTACT TAILS, NICKEL UNDERPLATE

## 346/396 SERIES CARD EDGE CONNECTOR CONTACT CODE 555,556,558,559,560 DIMENSIONS

YOUR CONNECTION TO QUALITY & SERVICE

**EDAC INC** TORONTO, ONTARIO CANADA

THESE DRAWINGS AND SPECIFICATIONS ARE THE PROPERTY OF EDAC INC.,AND SHALL NOT BE REPRODUCED, OR COPIED OR USED AS THE BASIS FOR THE MANUFACTURE OR SALE OF APPARATUS WITHOUT WRITTEN PERMISSION.