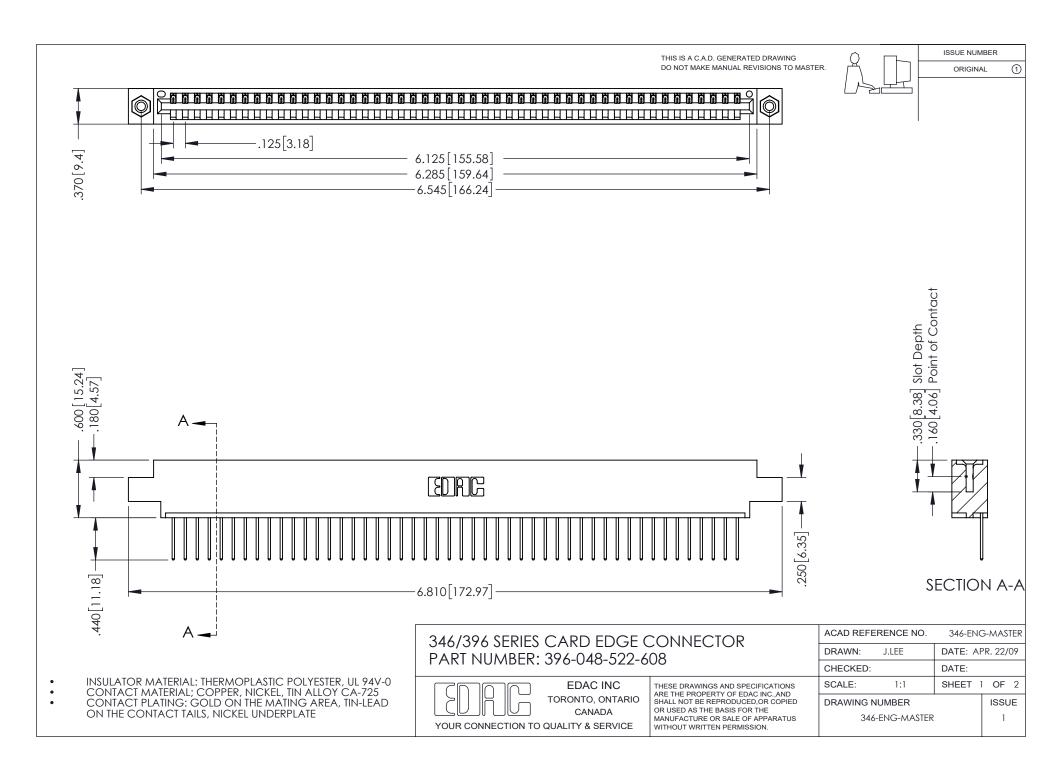

## **Contact Code 556**

INSULATOR MATERIAL: THERMOPLASTIC POLYESTER, UL 94V-0 CONTACT MATERIAL; COPPER, NICKEL, TIN ALLOY CA-725 CONTACT PLATING: GOLD ON THE MATING AREA, TIN-LEAD

ON THE CONTACT TAILS, NICKEL UNDERPLATE

## 346/396 SERIES CARD EDGE CONNECTOR CONTACT CODE 555,556,558,559,560 DIMENSIONS

YOUR CONNECTION TO QUALITY & SERVICE

**EDAC INC** TORONTO, ONTARIO CANADA

THESE DRAWINGS AND SPECIFICATIONS ARE THE PROPERTY OF EDAC INC.,AND SHALL NOT BE REPRODUCED, OR COPIED OR USED AS THE BASIS FOR THE MANUFACTURE OR SALE OF APPARATUS WITHOUT WRITTEN PERMISSION.