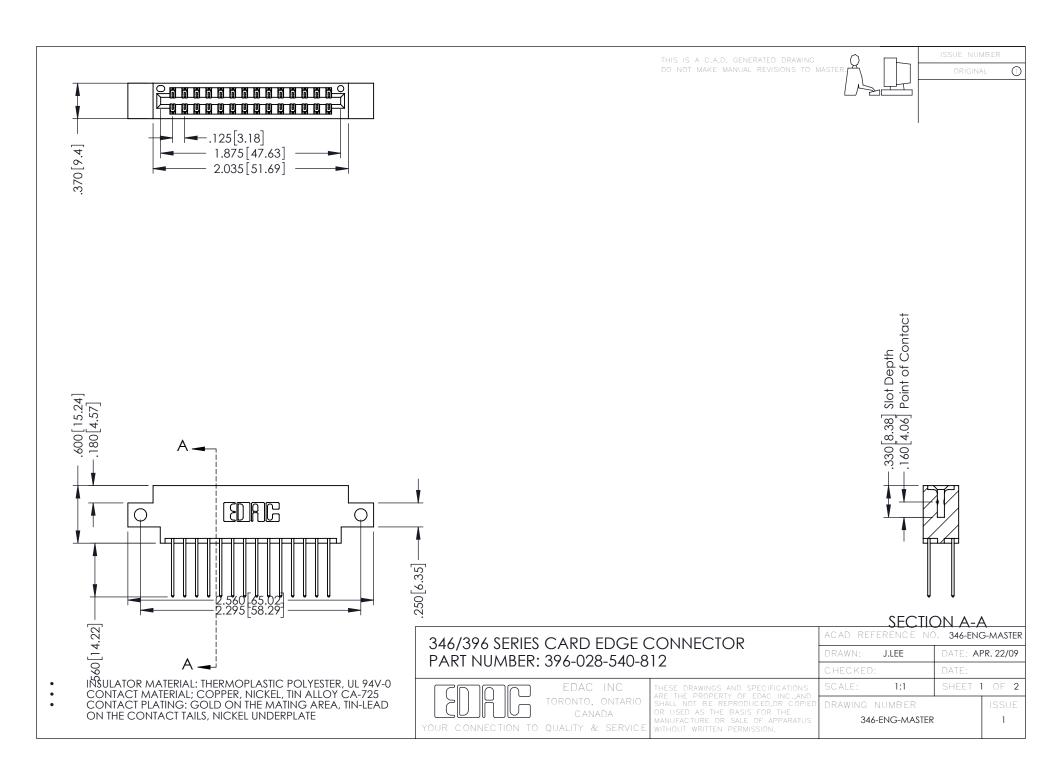

**Contact Code 555** 

**Contact Code 556** 

INSULATOR MATERIAL: THERMOPLASTIC POLYESTER, UL 94V-0 CONTACT MATERIAL; COPPER, NICKEL, TIN ALLOY CA-725 CONTACT PLATING: GOLD ON THE MATING AREA, TIN-LEAD

ON THE CONTACT TAILS, NICKEL UNDERPLATE