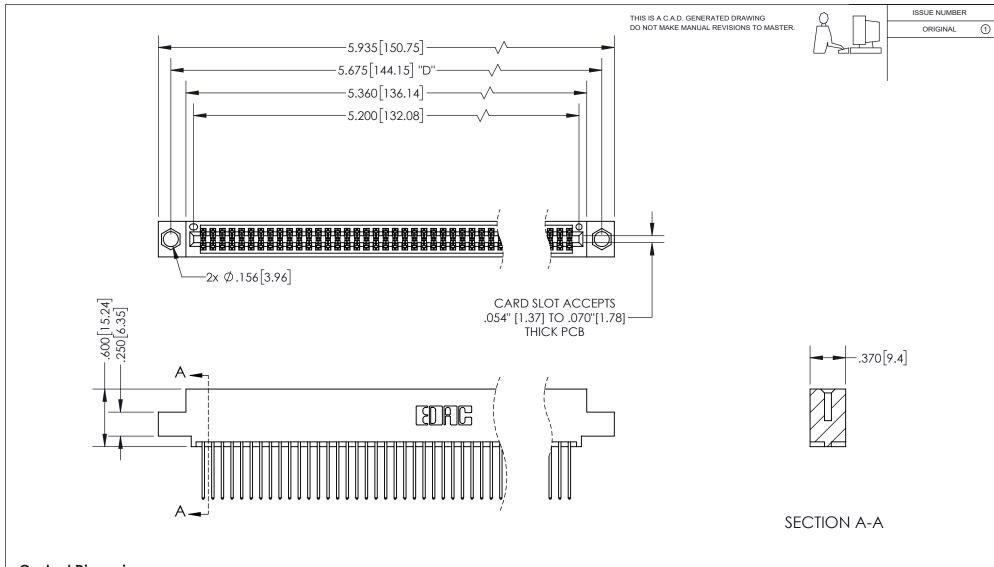

## 345/395 SERIES CARD EDGE CONNECTOR PART NUMBER: 395-102-540-504

YOUR CONNECTION TO QUALITY & SERVICE

**EDAC INC** TORONTO, ONTARIO CANADA

THESE DRAWINGS AND SPECIFICATIONS ARE THE PROPERTY OF EDAC INC.,AND SHALL NOT BE REPRODUCED, OR COPIED OR USED AS THE BASIS FOR THE MANUFACTURE OR SALE OF APPARATUS WITHOUT WRITTEN PERMISSION.

| ACAD REFERENCE NO.  | 345-ENG | G-MASTER  |
|---------------------|---------|-----------|
| DRAWN: R.STA.MONICA | DATEMA  | Y.16/2017 |
| CHECKED:            | DATE:   |           |
| SCALE: 1:1          | SHEET   | OF 2      |
| DRAWING NUMBER      |         | ISSUE     |
| 345-ENG-MASTER      |         | 1         |