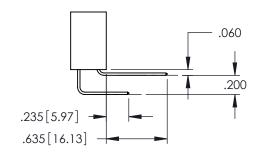

**SECTION A-A** 

**Contact Code 558** 

Contact Code 559

Contact Code 560

INSULATOR MATERIAL: THERMOPLASTIC POLYESTER, UL 94V-0

DAP MATERIAL AVAILABLE UPON REQUEST

CONTACT MATERIAL; COPPER ALLOY CONTACT PLATING: GOLD ON THE MATING AREA, TIN PLATING ON THE CONTACT TAILS, NICKEL UNDERPLATE