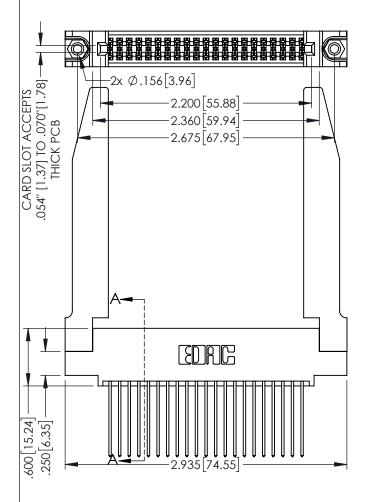

Contact Dimensions: 541-Wire Wrap .025 Sq.(0.64 Sq.) - Tail LG=.750(19.05) .100 (2.54) Contact Spacing x .200 (5.08) Row Spacing

THIS IS A C.A.D. GENERATED DRAWING DO NOT MAKE MANUAL REVISIONS TO MAST

ISSUE NUMBER

ORIGINAL

.160[4.06] POINT OF CONTACT

-.330[8.38] CARD SLOT

1

INSULATOR MATERIAL: THERMOPLASTIC PBT BLACK, UL 94V-0

 CONTACT MATERIAL; COPPER TIN ALLOY
 CONTACT PLATING: GOLD ON THE MATING AREA, TIN PLATING ON THE CONTACT TAILS, NICKEL UNDERPLATE 345/395 SERIES CARD EDGE CONNECTOR PART NUMBER: 395-042-541-578

**SECTION A-A** 

**Contact Code 558** 

Contact Code 559

Contact Code 560

INSULATOR MATERIAL: THERMOPLASTIC POLYESTER, UL 94V-0

DAP MATERIAL AVAILABLE UPON REQUEST

CONTACT MATERIAL; COPPER ALLOY CONTACT PLATING: GOLD ON THE MATING AREA, TIN PLATING ON THE CONTACT TAILS, NICKEL UNDERPLATE