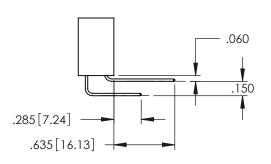

Contact Dimensions: 541-Wire Wrap .025 Sq.(0.64 Sq.) - Tail LG=.750(19.05) .100 (2.54) Contact Spacing x .200 (5.08) Row Spacing

THIS IS A C.A.D. GENERATED DRAWING DO NOT MAKE MANUAL REVISIONS TO MAST

ISSUE NUMBER

ORIGINAL

.160[4.06] POINT OF CONTACT

-.330[8.38] CARD SLOT

1

INSULATOR MATERIAL: THERMOPLASTIC PBT BLACK, UL 94V-0

 CONTACT MATERIAL; COPPER TIN ALLOY
 CONTACT PLATING: GOLD ON THE MATING AREA, TIN PLATING ON THE CONTACT TAILS, NICKEL UNDERPLATE 345/395 SERIES CARD EDGE CONNECTOR PART NUMBER: 395-042-541-578