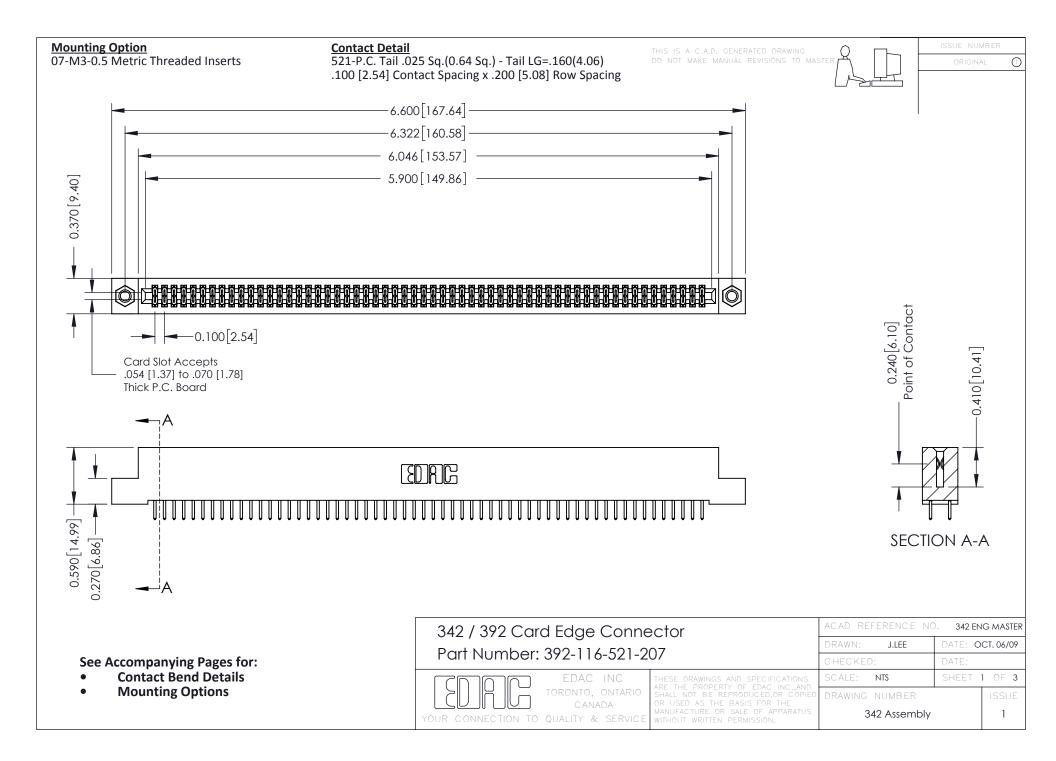

THIS IS A C.A.D. GENERATED DRAWING DO NOT MAKE MANUAL REVISIONS TO MASTER. ISSUE NUMBER

ORIGINAL

1



| 342 / 392 Series Card Edge Connector<br>Contact Bend Detail |                                                                                                                                                                                                  | ACAD REFERENCE NO. 342 ENG MASTER |             |                  |        |
|-------------------------------------------------------------|--------------------------------------------------------------------------------------------------------------------------------------------------------------------------------------------------|-----------------------------------|-------------|------------------|--------|
|