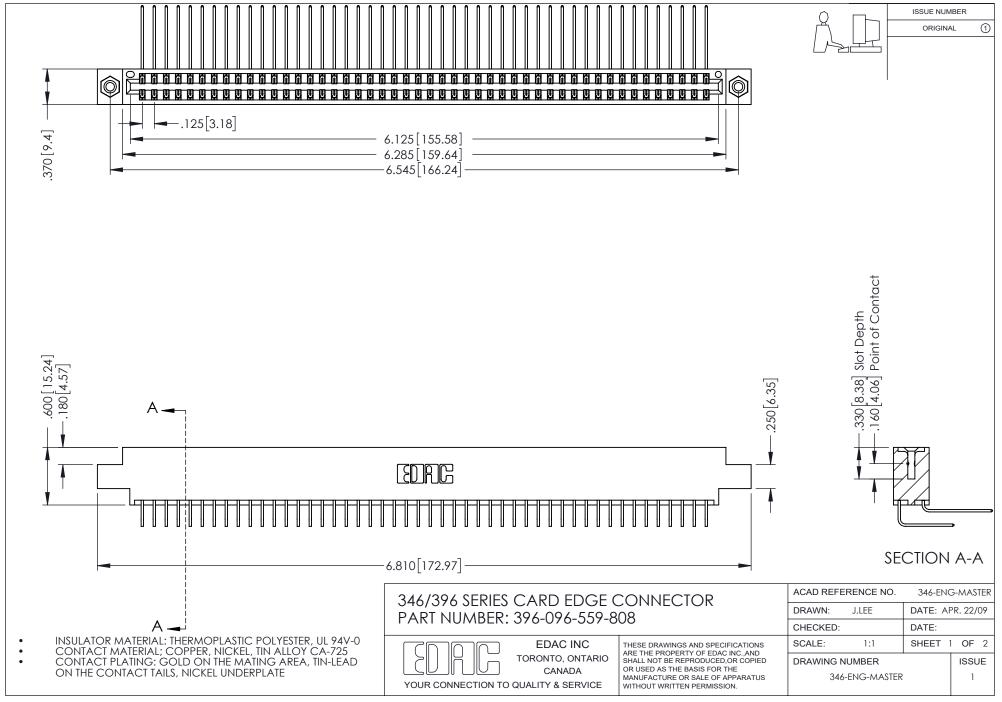

## **Contact Code 556**

INSULATOR MATERIAL: THERMOPLASTIC POLYESTER, UL 94V-0 CONTACT MATERIAL; COPPER, NICKEL, TIN ALLOY CA-725 CONTACT PLATING: GOLD ON THE MATING AREA, TIN-LEAD

ON THE CONTACT TAILS, NICKEL UNDERPLATE

## 346/396 SERIES CARD EDGE CONNECTOR CONTACT CODE 555,556,558,559,560 DIMENSIONS

YOUR CONNECTION TO QUALITY & SERVICE

**EDAC INC** TORONTO, ONTARIO CANADA

THESE DRAWINGS AND SPECIFICATIONS ARE THE PROPERTY OF EDAC INC.,AND SHALL NOT BE REPRODUCED, OR COPIED OR USED AS THE BASIS FOR THE MANUFACTURE OR SALE OF APPARATUS WITHOUT WRITTEN PERMISSION.