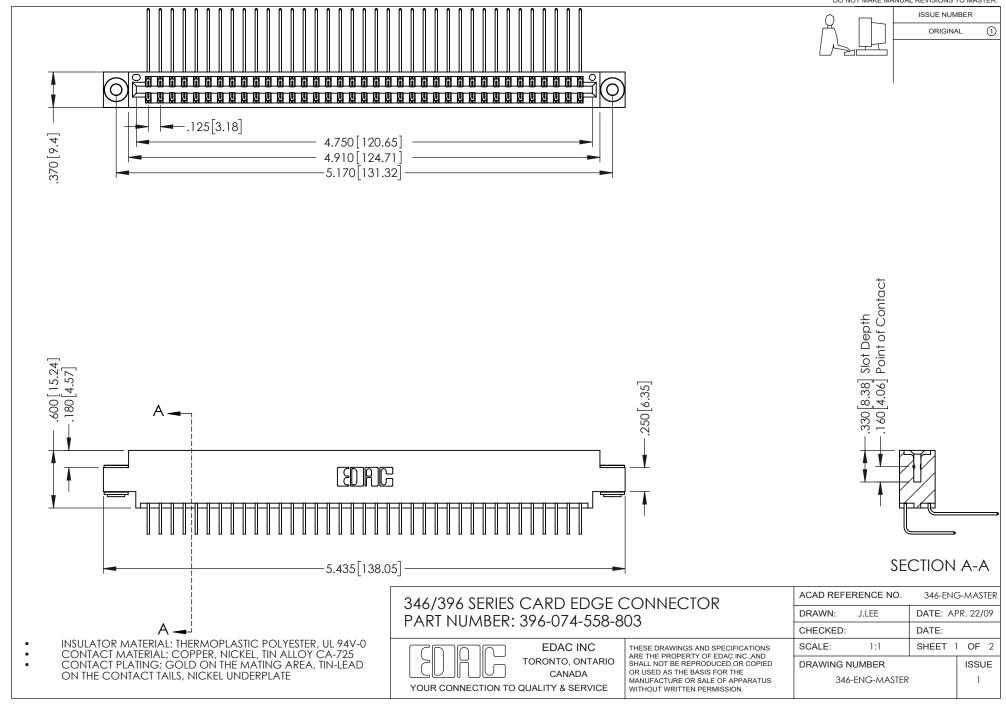

## **Contact Code 556**

INSULATOR MATERIAL: THERMOPLASTIC POLYESTER, UL 94V-0 CONTACT MATERIAL; COPPER, NICKEL, TIN ALLOY CA-725 CONTACT PLATING: GOLD ON THE MATING AREA, TIN-LEAD

ON THE CONTACT TAILS, NICKEL UNDERPLATE

## 346/396 SERIES CARD EDGE CONNECTOR CONTACT CODE 555,556,558,559,560 DIMENSIONS

YOUR CONNECTION TO QUALITY & SERVICE

**EDAC INC** TORONTO, ONTARIO CANADA

THESE DRAWINGS AND SPECIFICATIONS ARE THE PROPERTY OF EDAC INC.,AND SHALL NOT BE REPRODUCED, OR COPIED OR USED AS THE BASIS FOR THE MANUFACTURE OR SALE OF APPARATUS WITHOUT WRITTEN PERMISSION.