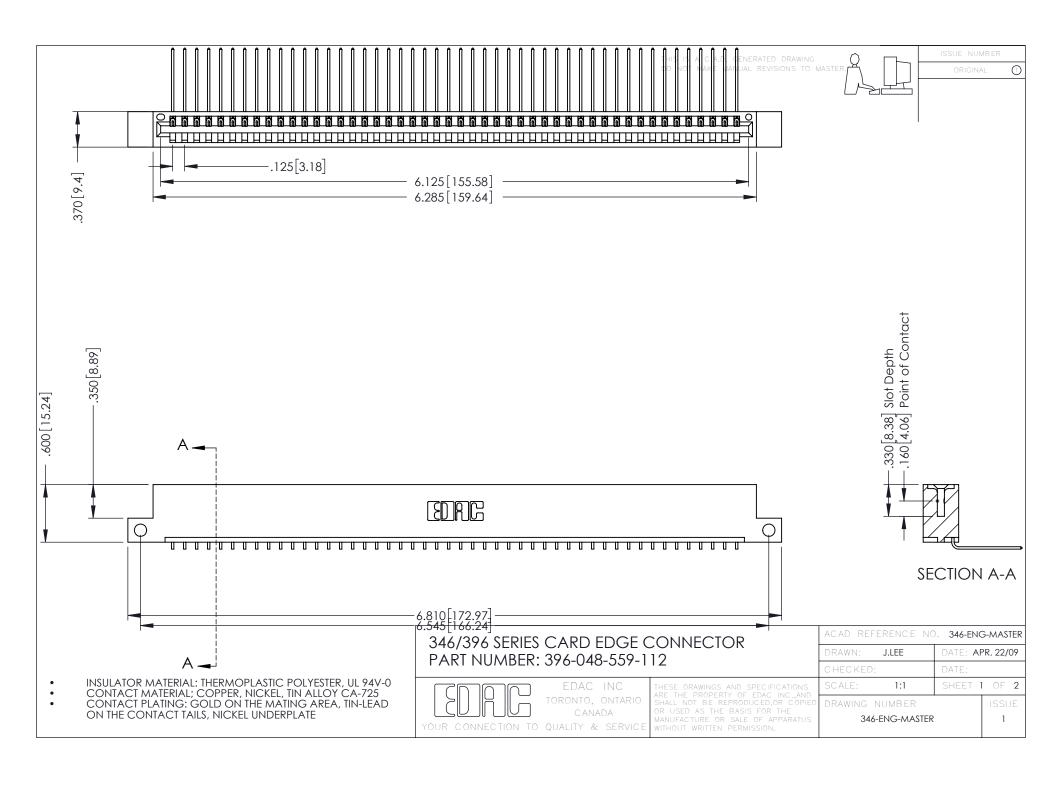

**Contact Code 555** 

**Contact Code 556** 

INSULATOR MATERIAL: THERMOPLASTIC POLYESTER, UL 94V-0 CONTACT MATERIAL; COPPER, NICKEL, TIN ALLOY CA-725

CONTACT PLATING: GOLD ON THE MATING AREA, TIN-LEAD ON THE CONTACT TAILS, NICKEL UNDERPLATE