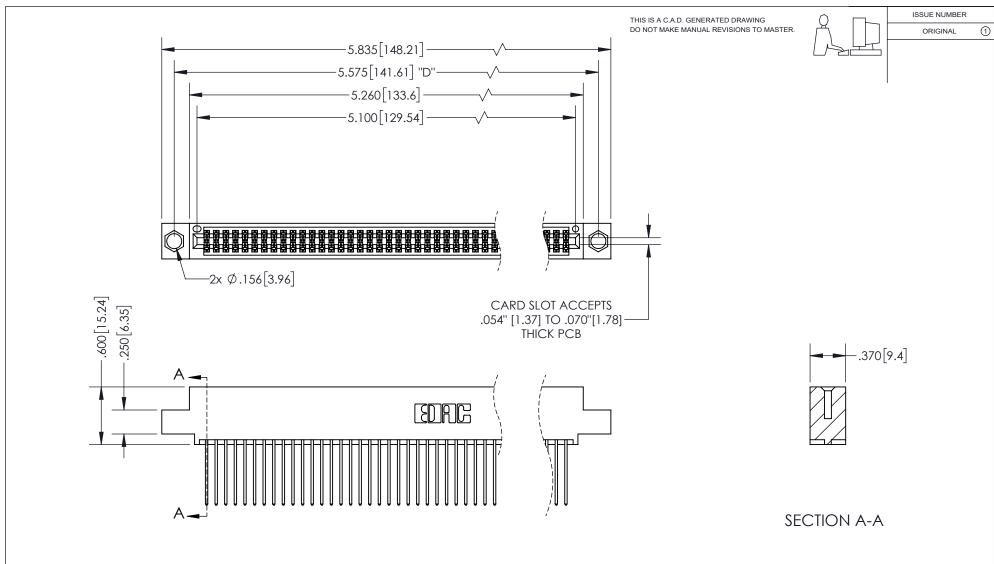

<u>Contact Dimensions:</u> 542-Wire Wrap .025 Sq.(0.64 Sq.) - Tail LG=.645(16.38) .100 (2.54) Contact Spacing x .200 (5.08) Row Spacing

INSULATOR MATERIAL: THERMOPLASTIC PBT, UL 94V-0 CONTACT MATERIAL; COPPER TIN ALLOY CONTACT PLATING: GOLD ON THE MATING AREA, TIN PLATING ON THE CONTACT TAILS, NICKEL UNDERPLATE

## 345/395 SERIES CARD EDGE CONNECTOR PART NUMBER: 395-100-542-504

YOUR CONNECTION TO QUALITY & SERVICE

**EDAC INC** TORONTO, ONTARIO CANADA

THESE DRAWINGS AND SPECIFICATIONS ARE THE PROPERTY OF EDAC INC.,AND SHALL NOT BE REPRODUCED, OR COPIED OR USED AS THE BASIS FOR THE MANUFACTURE OR SALE OF APPARATUS WITHOUT WRITTEN PERMISSION.

| ACAD REFERENCE NO.  | 345-ENG-MASTER   |
|---------------------|------------------|
| DRAWN: R.STA.MONICA | DATE:MAY.16/2017 |
| CHECKED:            | DATE:            |
| SCALE: 1:1          | SHEET 1 OF 2     |
| DRAWING NUMBER      | ISSUE            |
| 345-ENG-MASTER      | 1                |