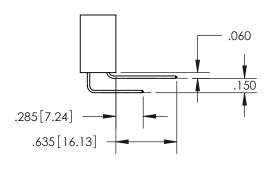

**SECTION A-A** 

ISSUE NUMBER

ORIGINAL

1

**Contact Code 558** 

**Contact Code 559** 

**Contact Code 560** 

| 345/395 SERIES CARD EDGE CONNECTOR          |
|---------------------------------------------|
| CONTACT CODE 555,556,558,559,560 DIMENSIONS |