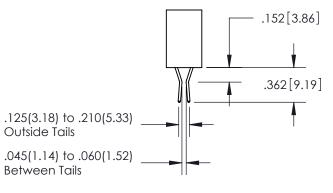

Outside Tails

Between Tails

|   | ACAD REFERENCE NO.  | 345-ENG-MASTER   |
|---|---------------------|------------------|
| ) | DRAWN: R.STA.MONICA | DATE:MAY.16/2017 |
|   | CHECKED:            | DATE:            |
|   | SCALE: 1:1          | SHEET 2 OF 2     |
|   | DRAWING NUMBER      | ISSUE            |
|   | 345-ENG-MASTER      | 1                |
|   |                     |                  |