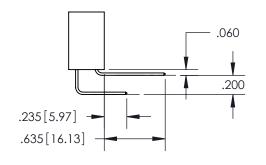

ISSUE NUMBER THIS IS A C.A.D. GENERATED DRAWING DO NOT MAKE MANUAL REVISIONS TO MASTER. ORIGINAL .160 4.06 POINT OF CONTACT .330 [8.38] -.370[9.4] **CARD SLOT** .200 5.08

**Contact Dimensions:** 558-90 Degree Bend (Code 541 Contacts) See Sheet 2 for Contact Code 555, 556, 558, 559, 560 Dimensions

**SECTION A-A** 

ISSUE NUMBER

ORIGINAL

1

**Contact Code 558** 

**Contact Code 559** 

**Contact Code 560** 

| 345/395 SERIES CARD EDGE CONNECTOR          |
|---------------------------------------------|
| CONTACT CODE 555,556,558,559,560 DIMENSIONS |