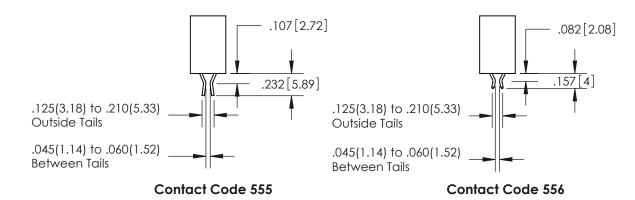

**SECTION A-A** 

ISSUE NUMBER

ORIGINAL

1

**Contact Code 558** 

**Contact Code 559** 

**Contact Code 560** 

| 345/395 SERIES CARD EDGE CONNECTOR          |
|---------------------------------------------|
| CONTACT CODE 555,556,558,559,560 DIMENSIONS |

Outside Tails

Between Tails

|   | ACAD REFERENCE NO.  | 345-ENG-MASTER   |
|---|---------------------|------------------|
| ) | DRAWN: R.STA.MONICA | DATE:MAY.16/2017 |
|   | CHECKED:            | DATE:            |
|   | SCALE: 1:1          | SHEET 2 OF 2     |
|   | DRAWING NUMBER      | ISSUE            |
|   | 345-ENG-MASTER      | 1                |
|   |                     |                  |