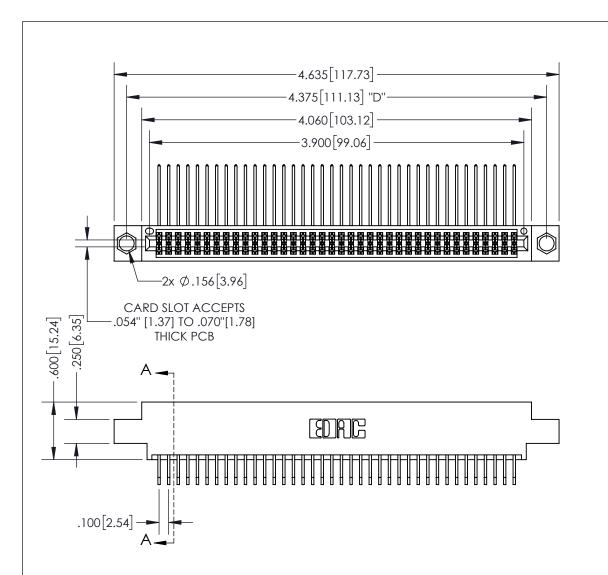

## 345/395 SERIES CARD EDGE CONNECTOR PART NUMBER: 395-076-558-804

YOUR CONNECTION TO QUALITY & SERVICE

**EDAC INC** TORONTO, ONTARIO CANADA

THESE DRAWINGS AND SPECIFICATIONS ARE THE PROPERTY OF EDAC INC., AND SHALL NOT BE REPRODUCED, OR COPIED OR USED AS THE BASIS FOR THE MANUFACTURE OR SALE OF APPARATUS WITHOUT WRITTEN PERMISSION.

| ACAD REFERENCE NO.  | 345-ENG-MASTER   |
|---------------------|------------------|
| DRAWN: R.STA.MONICA | DATE:MAY.16/2017 |
| CHECKED:            | DATE:            |
| SCALE: 1:1          | SHEET 1 OF 2     |
| DRAWING NUMBER      | ISSUE            |
| 345-ENG-MASTER      | 1                |