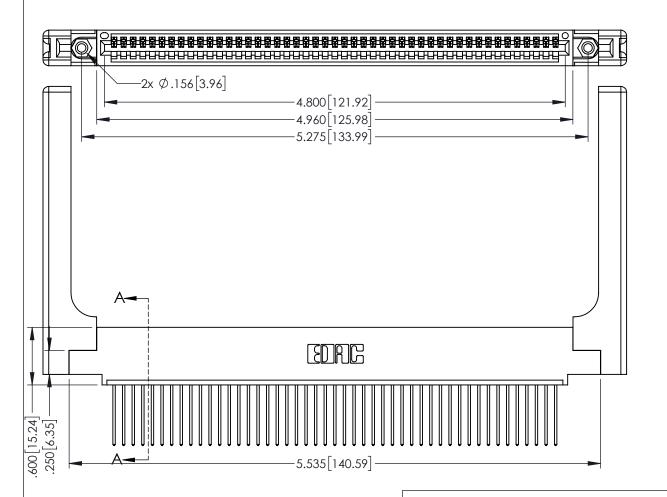

Contact Dimensions: 542-Wire Wrap .025 Sq.(0.64 Sq.) - Tail LG=.645(16.38) .100 (2.54) Contact Spacing x .200 (5.08) Row Spacing

1

.160[4.06] POINT OF CONTACT .330[8.38] CARD SLOT **SECTION A-A** 

INSULATOR MATERIAL: THERMOPLASTIC PBT BLACK, UL 94V-0

CONTACT MATERIAL; COPPER TIN ALLOY CONTACT PLATING: GOLD ON THE MATING AREA, TIN PLATING

ON THE CONTACT TAILS, NICKEL UNDERPLATE

345/395 SERIES CARD EDGE CONNECTOR PART NUMBER: 395-047-542-458

YOUR CONNECTION TO QUALITY & SERVICE