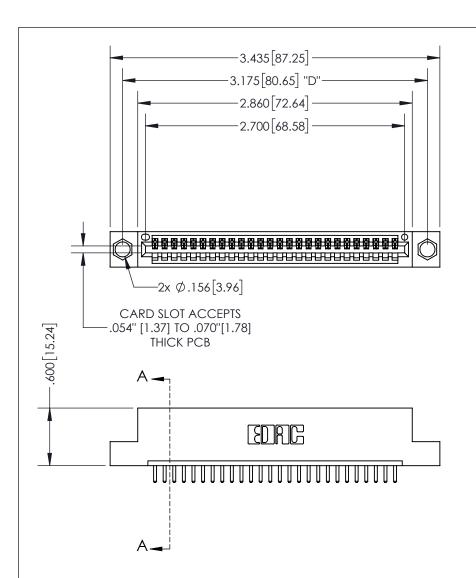

THIS IS A C.A.D. GENERATED DRAWING DO NOT MAKE MANUAL REVISIONS TO MASTER.

ISSUE NUMBER ORIGINAL

(1)

.160 4.06 POINT OF CONTACT .330[8.38] -.370[9.4] **CARD SLOT** 

<u>Contact Dimensions:</u> 520-P.C. Tail .030x.018(0.76x0.46) - Tail LG=.175(4.45)

.100 (2.54) Contact Spacing x .200 (5.08) Row Spacing

INSULATOR MATERIAL: THERMOPLASTIC PBT, UL 94V-0 CONTACT MATERIAL; COPPER TIN ALLOY CONTACT PLATING: GOLD ON THE MATING AREA, TIN PLATING ON THE CONTACT TAILS, NICKEL UNDERPLATE

345/395 SERIES CARD EDGE CONNECTOR PART NUMBER: 395-026-520-104

YOUR CONNECTION TO QUALITY & SERVICE

**EDAC INC** TORONTO, ONTARIO CANADA

THESE DRAWINGS AND SPECIFICATIONS ARE THE PROPERTY OF EDAC INC., AND SHALL NOT BE REPRODUCED, OR COPIED OR USED AS THE BASIS FOR THE MANUFACTURE OR SALE OF APPARATUS WITHOUT WRITTEN PERMISSION.

ACAD REFERENCE NO. 345-ENG-MASTER DRAWN: R.STA.MONICA DATE:MAY.16/2017 CHECKED: DATE: SCALE: 1:1 SHEET 1 OF 2 DRAWING NUMBER **ISSUE** 345-ENG-MASTER

SECTION A-A

ISSUE NUMBER

ORIGINAL

1

**Contact Code 555** 