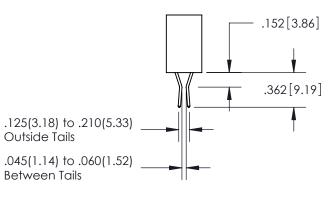

## **Contact Code 559**

**Contact Code 560** 

ACAD REFERENCE NO.

| 345/395 SERIES CARD EDGE CONNECTOR          |
|---------------------------------------------|
| CONTACT CODE 555,556,558,559,560 DIMENSIONS |

Outside Tails

Between Tails

| S | DRAWN: R.STA.MONICA | DATE:MAY.16/2017 |        |
|---|---------------------|------------------|--------|
|   | CHECKED:            | DATE:            |        |
|   | SCALE: 1:1          | SHEET            | 2 OF 2 |
|   | DRAWING NUMBER      |                  | ISSUE  |
|   | 345-ENG-MASTER      |                  | 1      |
|   |                     |                  |        |