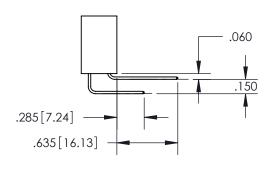

ntact Spacing x .200 (5.08) Row Spacing

INSULATOR MATERIAL: THERMOPLASTIC PBT, UL 94V-0 CONTACT MATERIAL; COPPER TIN ALLOY CONTACT PLATING: GOLD ON THE MATING AREA, TIN PLATING ON THE CONTACT TAILS, NICKEL UNDERPLATE

345/395 SERIES CARD EDGE CONNECTOR PART NUMBER: 395-026-520-104

YOUR CONNECTION TO QUALITY & SERVICE

**EDAC INC** TORONTO, ONTARIO CANADA

THESE DRAWINGS AND SPECIFICATIONS ARE THE PROPERTY OF EDAC INC., AND SHALL NOT BE REPRODUCED, OR COPIED OR USED AS THE BASIS FOR THE MANUFACTURE OR SALE OF APPARATUS WITHOUT WRITTEN PERMISSION.

ACAD REFERENCE NO. 345-ENG-MASTER DRAWN: R.STA.MONICA DATE:MAY.16/2017 CHECKED: DATE: SCALE: 1:1 SHEET 1 OF 2 DRAWING NUMBER **ISSUE** 345-ENG-MASTER

SECTION A-A



ISSUE NUMBER

ORIGINAL

1





**Contact Code 555** 

**Contact Code 556** 







**Contact Code 558** 

## **Contact Code 559**

**Contact Code 560** 

ACAD REFERENCE NO.

| 345/395 SERIES CARD EDGE CONNECTOR          |
|---------------------------------------------|
| CONTACT CODE 555,556,558,559,560 DIMENSIONS |

YOUR CONNECTION TO QUALITY & SERVICE

**EDAC INC** TORONTO, ONTARIO CANADA

THESE DRAWINGS AND SPECIFICATIONS ARE THE PROPERTY OF EDAC INC., AND SHALL NOT BE REPRODUCED, OR COPIED OR USED AS THE BASIS FOR THE MANUFACTURE OR SALE OF APPARATUS WITHOUT WRITTEN PERMISSION.

Outside Tails

Between Tails

| S | DRAWN: R.STA.MONICA | DATE:MAY.16/2017 |        |
|---|---------------------|------------------|--------|
|   | CHECKED:            | DATE:            |        |
|   | SCALE: 1:1          | SHEET            | 2 OF 2 |
|   | DRAWING NUMBER      |