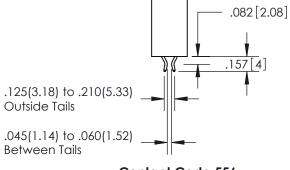

**Contact Code 556** 

**Contact Code 558** 

## **Contact Code 559**

**Contact Code 560** 

ACAD REFERENCE NO.

| 345/395 SERIES CARD EDGE CONNECTOR          |
|---------------------------------------------|
| CONTACT CODE 555,556,558,559,560 DIMENSIONS |

Outside Tails

Between Tails

| S | DRAWN: R.STA.MONICA | DATE:MAY.16/2017 |        |
|---|---------------------|------------------|--------|
|   | CHECKED:            | DATE:            |        |
|   | SCALE: 1:1          | SHEET            | 2 OF 2 |
|   | DRAWING NUMBER      |                  | ISSUE  |
|   | 345-ENG-MASTER      |                  | 1      |
|   |                     |                  |        |