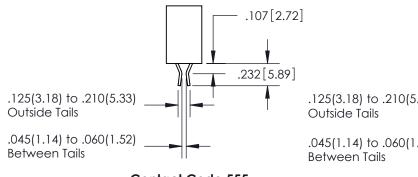

ACAD REFERENCE NO. 345-ENG-MASTER DRAWN: R.STA.MONICA DATE:MAY.16/2017 CHECKED: DATE: SCALE: 1:1 SHEET 1 OF 2 DRAWING NUMBER **ISSUE** 345-ENG-MASTER

SECTION A-A

ISSUE NUMBER

ORIGINAL

1

**Contact Code 555** 

Outside Tails

Between Tails

| S | DRAWN: R.STA.MONICA | DATE:MAY.16/2017 |        |
|---|---------------------|------------------|--------|
|   | CHECKED:            | DATE:            |        |
|   | SCALE: 1:1          | SHEET            | 2 OF 2 |
|   | DRAWING NUMBER      |                  | ISSUE  |
|   | 345-ENG-MASTER      |                  | 1      |
|   |                     |                  |        |