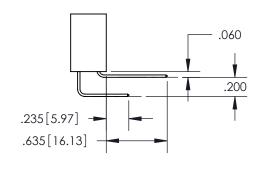

Contact Spacing x .200 (5.08) Row Spacing

INSULATOR MATERIAL: THERMOPLASTIC PBT, UL 94V-0 CONTACT MATERIAL; COPPER TIN ALLOY CONTACT PLATING: GOLD ON THE MATING AREA, TIN PLATING ON THE CONTACT TAILS, NICKEL UNDERPLATE

345/395 SERIES CARD EDGE CONNECTOR PART NUMBER: 395-026-520-104

YOUR CONNECTION TO QUALITY & SERVICE

**EDAC INC** TORONTO, ONTARIO CANADA

THESE DRAWINGS AND SPECIFICATIONS ARE THE PROPERTY OF EDAC INC., AND SHALL NOT BE REPRODUCED, OR COPIED OR USED AS THE BASIS FOR THE MANUFACTURE OR SALE OF APPARATUS WITHOUT WRITTEN PERMISSION.

ACAD REFERENCE NO. 345-ENG-MASTER DRAWN: R.STA.MONICA DATE:MAY.16/2017 CHECKED: DATE: SCALE: 1:1 SHEET 1 OF 2 DRAWING NUMBER **ISSUE** 345-ENG-MASTER

SECTION A-A



ISSUE NUMBER

ORIGINAL

1





**Contact Code 555** 

**Contact Code 556** 







**Contact Code 558** 

## **Contact Code 559**

**Contact Code 560** 

ACAD REFERENCE NO.

| 345/395 SERIES CARD EDGE CONNECTOR          |
|---------------------------------------------|
| CONTACT CODE 555,556,558,559,560 DIMENSIONS |

YOUR CONNECTION TO QUALITY & SERVICE

**EDAC INC** TORONTO, ONTARIO CANADA

THESE DRAWINGS AND SPECIFICATIONS ARE THE PROPERTY OF EDAC INC., AND SHALL NOT BE REPRODUCED, OR COPIED OR USED AS THE BASIS FOR THE MANUFACTURE OR SALE OF APPARATUS WITHOUT WRITTEN PERMISSION.

Outside Tails

Between Tails

| S | DRAWN: R.STA.MONICA | DATE:MAY.16/2017 |        |
|---|---------------------|------------------|--------|
|   | CHECKED:            | DATE:            |        |
|   | SCALE: 1:1          | SHEET            | 2 OF 2 |
|   | DRAWING NUMBER      |