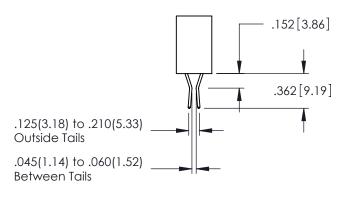

Contact Dimensions: 540-Wire Wrap .025 Sq.(0.64 Sq.) - Tail LG=.560(14.22) .100 (2.54) Contact Spacing x .200 (5.08) Row Spacing

THIS IS A C.A.D. GENERATED DRAWING
DO NOT MAKE MANUAL REVISIONS TO MASTE

## 345/395 SERIES CARD EDGE CONNECTOR CONTACT CODE 555,556,558,559,560 DIMENSIONS

YOUR CONNECTION TO QUALITY & SERVICE

|   | ACAD REFERENCE NO   | . 345-ENG-MASTER         |
|---|---------------------|--------------------------|
|   | DRAWN: R.STA.MONICA | DATE: <b>MAY.16/2017</b> |
| • | CHECKED:            | DATE:                    |
|   | SCALE: 1:1          | SHEET 2 OF 2             |
| D | DRAWING NUMBER      | ISSUE                    |