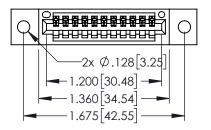

Contact Dimensions: 540-Wire Wrap .025 Sq.(0.64 Sq.) - Tail LG=.560(14.22) .100 (2.54) Contact Spacing x .200 (5.08) Row Spacing

THIS IS A C.A.D. GENERATED DRAWING
DO NOT MAKE MANUAL REVISIONS TO MASTE