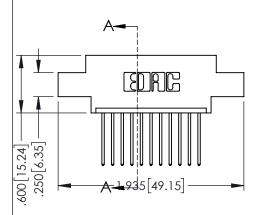

| <b>ECTION</b> | √A-A |
|---------------|------|

ACAD REFERENCE NO. 345-ENG-MASTER

DATE:MAY.16/2017

SHEET 1 OF 2

**Contact Code 558** 

Contact Code 559

Contact Code 560

INSULATOR MATERIAL: THERMOPLASTIC POLYESTER, UL 94V-0