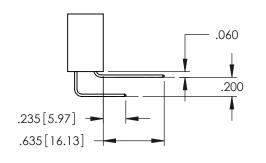

| <b>ECTION</b> | √A-A |
|---------------|------|

ACAD REFERENCE NO. 345-ENG-MASTER

DATE:MAY.16/2017

SHEET 1 OF 2

**Contact Code 558** 

Contact Code 559

Contact Code 560

INSULATOR MATERIAL: THERMOPLASTIC POLYESTER, UL 94V-0