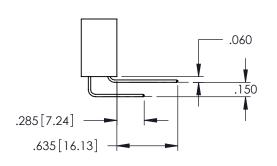

| <b>ECTION</b> | √A-A |
|---------------|------|

ACAD REFERENCE NO. 345-ENG-MASTER

DATE:MAY.16/2017

SHEET 1 OF 2

**Contact Code 558** 

Contact Code 559

Contact Code 560

INSULATOR MATERIAL: THERMOPLASTIC POLYESTER, UL 94V-0