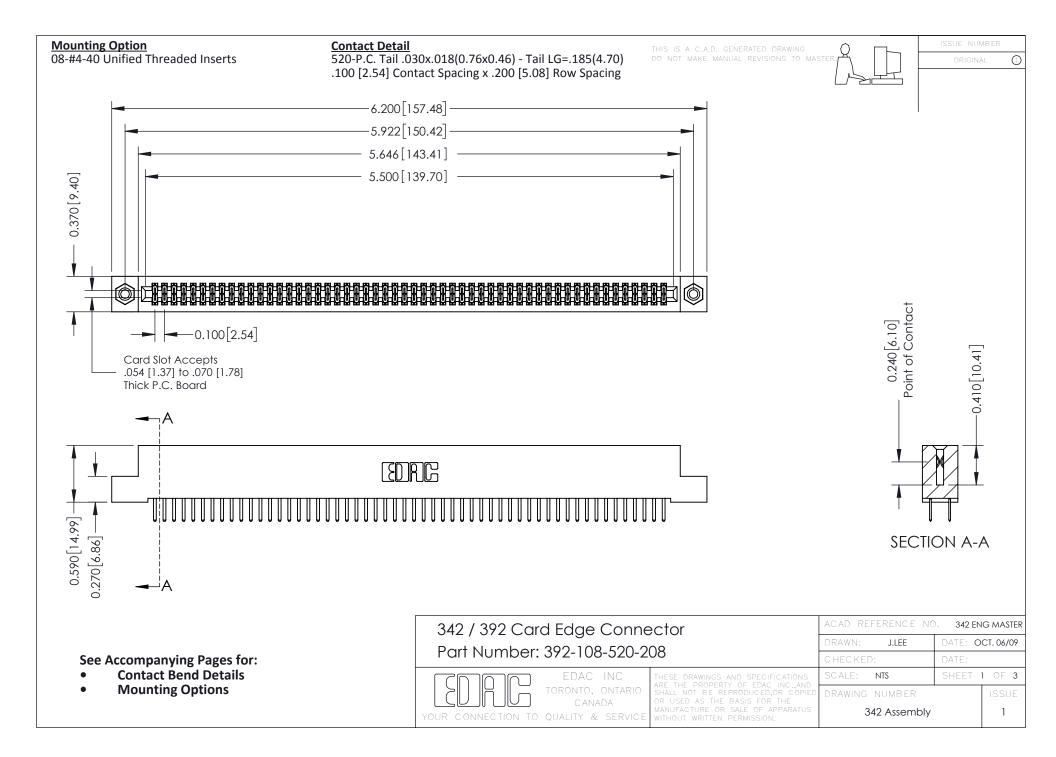

THIS IS A C.A.D. GENERATED DRAWING DO NOT MAKE MANUAL REVISIONS TO MASTER. ISSUE NUMBER

ORIGINAL

1



| 342 / 392 Series Card Edge Connector<br>Contact Bend Detail |                                                                                                                                                                                                  | ACAD REFERENCE NO. 342 ENG MASTER |             |                  |        |
|-------------------------------------------------------------|--------------------------------------------------------------------------------------------------------------------------------------------------------------------------------------------------|-----------------------------------|-------------|------------------|--------|
|