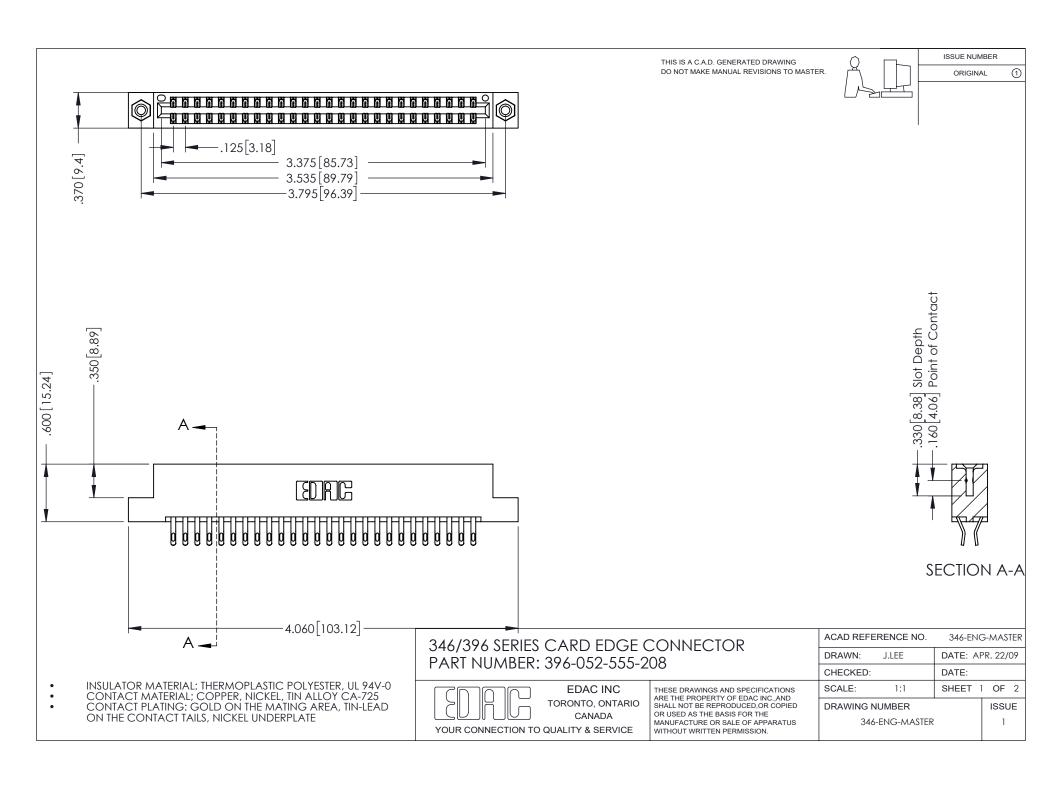

THIS IS A C.A.D. GENERATED DRAWING DO NOT MAKE MANUAL REVISIONS TO MASTER.

ORIGINAL 1

ISSUE NUMBER

**Contact Code 555** 

**Contact Code 556** 

INSULATOR MATERIAL: THERMOPLASTIC POLYESTER, UL 94V-0 CONTACT MATERIAL; COPPER, NICKEL, TIN ALLOY CA-725 CONTACT PLATING: GOLD ON THE MATING AREA, TIN-LEAD

ON THE CONTACT TAILS, NICKEL UNDERPLATE

## 346/396 SERIES CARD EDGE CONNECTOR CONTACT CODE 555,556,558,559,560 DIMENSIONS

YOUR CONNECTION TO QUALITY & SERVICE

**EDAC INC** TORONTO, ONTARIO CANADA

THESE DRAWINGS AND SPECIFICATIONS ARE THE PROPERTY OF EDAC INC.,AND SHALL NOT BE REPRODUCED, OR COPIED OR USED AS THE BASIS FOR THE MANUFACTURE OR SALE OF APPARATUS WITHOUT WRITTEN PERMISSION.