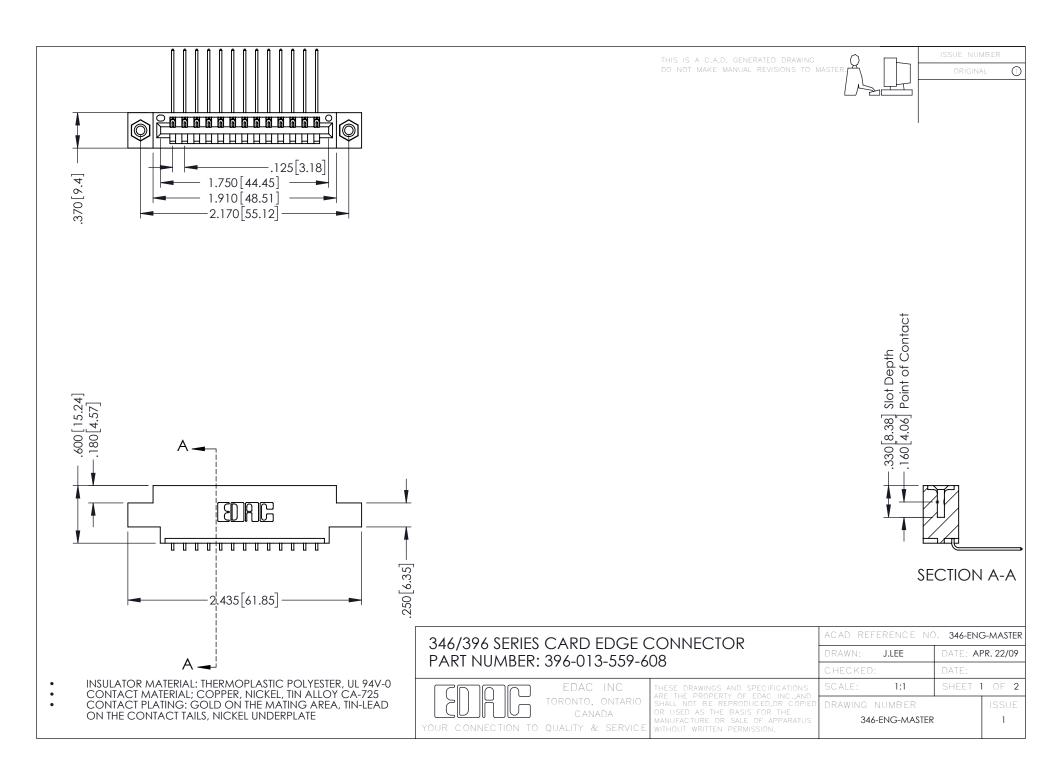

**Contact Code 555** 

**Contact Code 556** 

INSULATOR MATERIAL: THERMOPLASTIC POLYESTER, UL 94V-0 CONTACT MATERIAL; COPPER, NICKEL, TIN ALLOY CA-725

CONTACT PLATING: GOLD ON THE MATING AREA, TIN-LEAD ON THE CONTACT TAILS, NICKEL UNDERPLATE

## 346/396 SERIES CARD EDGE CONNECTOR CONTACT CODE 555,556,558,559,560 DIMENSIONS

YOUR CONNECTION TO QUALITY & SERVICE

|   | ACAD REFERENCE NO. 346-ENG-MASTER |                  |
|---|-----------------------------------|------------------|
|   | DRAWN: J.LEE                      | DATE: APR. 22/09 |
|   | CHECKED:                          | DATE:            |
|   | SCALE: 1:1                        | SHEET 2 OF 2     |
| D | DRAWING NUMBER                    | ISSUE            |