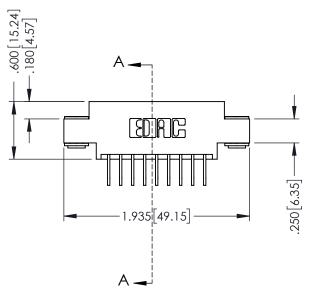

346-ENG-MASTER

**Contact Code 555** 

**Contact Code 556** 

INSULATOR MATERIAL: THERMOPLASTIC POLYESTER, UL 94V-0 CONTACT MATERIAL; COPPER, NICKEL, TIN ALLOY CA-725

CONTACT PLATING: GOLD ON THE MATING AREA, TIN-LEAD ON THE CONTACT TAILS, NICKEL UNDERPLATE

## 346/396 SERIES CARD EDGE CONNECTOR CONTACT CODE 555,556,558,559,560 DIMENSIONS

YOUR CONNECTION TO QUALITY & SERVICE

|   | ACAD REFERENCE NO | . 346-ENG-MASTER |
|---|-------------------|------------------|
|   | DRAWN: J.LEE      | DATE: APR. 22/09 |
|   | CHECKED:          | DATE:            |
|   | SCALE: 1:1        | SHEET 2 OF 2     |
| D | DRAWING NUMBER    | ISSUE            |