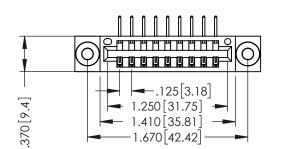

| 346/396 SERIES CARD EDGE CONNECTOR |
|------------------------------------|
| PART NUMBER: 396-009-558-603       |

CANADA

| THESE DRAWINGS AND SPECIFICATIONS SARE THE PROPERTY OF EDAC INC.,AND                                                          | СА   |
|-------------------------------------------------------------------------------------------------------------------------------|------|
| SHALL NOT BE REPRODUCED, OR COPIED COR USED AS THE BASIS FOR THE MANUFACTURE OR SALE OF APPARATUS WITHOUT WRITTEN PERMISSION. | (RA) |

|   | ACAD REFERENCE NO | . 346-ENG-MASTER        |
|---|-------------------|-------------------------|
|   | DRAWN: J.LEE      | DATE: <b>APR. 22/09</b> |
|   | CHECKED:          | DATE:                   |
|   | SCALE: 1:1        | SHEET 1 OF 2            |
| 0 | DRAWING NUMBER    | ISSUE                   |