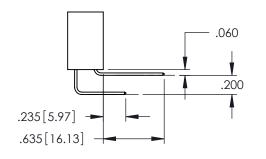

Contact Dimensions: 556-Extender Board Bend (Code 520 Contacts) See Sheet 2 for Contact Code 555, 556, 558, 559, 560 Dimensions

1

- INSULATOR MATERIAL: THERMOPLASTIC PBT BLACK, UL 94V-0
- CONTACT MATERIAL; COPPER TIN ALLOY CONTACT PLATING: GOLD ON THE MATING AREA, TIN PLATING ON THE CONTACT TAILS, NICKEL UNDERPLATE