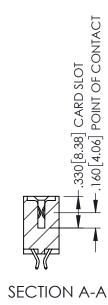

Contact Dimensions: 556-Extender Board Bend (Code 520 Contacts) See Sheet 2 for Contact Code 555, 556, 558, 559, 560 Dimensions

1

- INSULATOR MATERIAL: THERMOPLASTIC PBT BLACK, UL 94V-0
- CONTACT MATERIAL; COPPER TIN ALLOY CONTACT PLATING: GOLD ON THE MATING AREA, TIN PLATING ON THE CONTACT TAILS, NICKEL UNDERPLATE

CONTACT MATERIAL; COPPER ALLOY

CONTACT PLATING: GOLD ON THE MATING AREA, TIN PLATING ON THE CONTACT TAILS, NICKEL UNDERPLATE

345/395 SERIES CARD EDGE CONNECTOR CONTACT CODE 555,556,558,559,560 DIMENSIONS