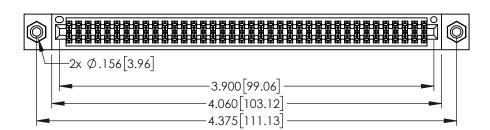

| 345/395 SERIES CARD EDGE CONNECTOR |
|------------------------------------|
| PART NUMBER: 395-076-556-808       |

| NS<br>AND | SCALE:  | 1:     |
|-----------|---------|--------|
| PIED      | DRAWING | NUME   |
| TUS       | 34      | 5-ENG- |
|           |         |        |

| BIOWINE RESIDENCE |                | B/ 11 E 340 (1.10) 2017 |       |  |
|-------------------|----------------|-------------------------|-------|--|
| CHECKED: DA       |                | DATE:                   | DATE: |  |
|                   | SCALE: 1:1     | SHEET 1                 | OF 2  |  |
|                   | DRAWING NUMBER |                         | ISSUE |  |
|                   | 345-ENG-MASTER | 1                       |       |  |