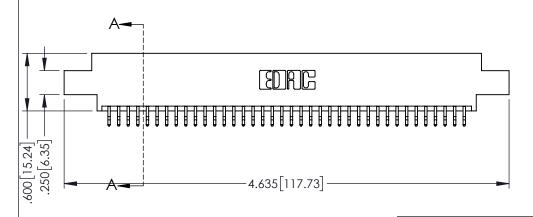

| 345/395 SERIES CARD EDGE CONNECTOR |
|------------------------------------|
| PART NUMBER: 395-076-556-808       |

| NS<br>AND | SCALE:  | 1:     |
|-----------|---------|--------|
| PIED      | DRAWING | NUME   |
| TUS       | 34      | 5-ENG- |
|           |         |        |

| BIOWINE RESIDENCE |                | B/ 11 E 340 (1.10) 2017 |       |  |
|-------------------|----------------|-------------------------|-------|--|
| CHECKED: DA       |                | DATE:                   | DATE: |  |
|                   | SCALE: 1:1     | SHEET 1                 | OF 2  |  |
|                   | DRAWING NUMBER |                         | ISSUE |  |
|                   | 345-ENG-MASTER | 1                       |       |  |