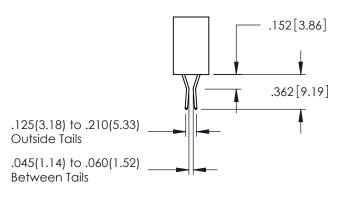

ACAD REFERENCE NO. 345-ENG-MASTER

DRAWN: R STA MONICA DATE:MAY 16/2017

**Contact Code 558** 

Contact Code 559

**Contact Code 560** 

INSULATOR MATERIAL: THERMOPLASTIC POLYESTER, UL 94V-0

DAP MATERIAL AVAILABLE UPON REQUEST

CONTACT MATERIAL; COPPER ALLOY

CONTACT PLATING: GOLD ON THE MATING AREA, TIN PLATING ON THE CONTACT TAILS, NICKEL UNDERPLATE

345/395 SERIES CARD EDGE CONNECTOR CONTACT CODE 555,556,558,559,560 DIMENSIONS