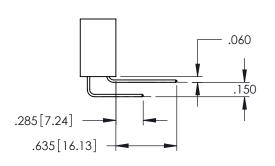

ACAD REFERENCE NO. 345-ENG-MASTER

DRAWN: R STA MONICA DATE:MAY 16/2017

**Contact Code 558** 

Contact Code 559

**Contact Code 560** 

INSULATOR MATERIAL: THERMOPLASTIC POLYESTER, UL 94V-0

DAP MATERIAL AVAILABLE UPON REQUEST

CONTACT MATERIAL; COPPER ALLOY

CONTACT PLATING: GOLD ON THE MATING AREA, TIN PLATING ON THE CONTACT TAILS, NICKEL UNDERPLATE

345/395 SERIES CARD EDGE CONNECTOR CONTACT CODE 555,556,558,559,560 DIMENSIONS