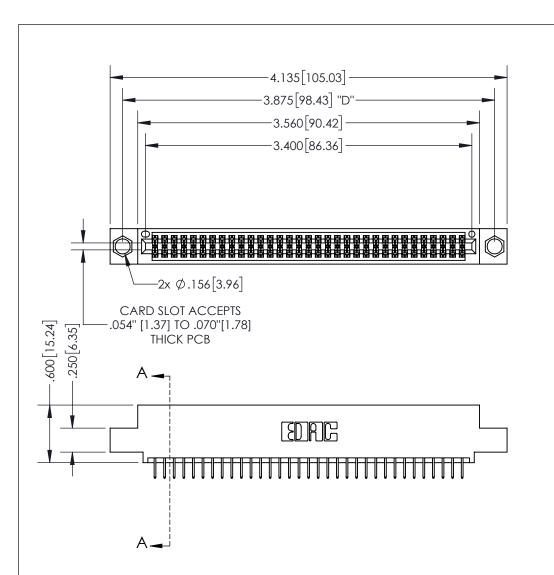

THIS IS A C.A.D. GENERATED DRAWING DO NOT MAKE MANUAL REVISIONS TO MASTER.

ISSUE NUMBER ORIGINAL

.160 4.06 POINT OF CONTACT .330[8.38] -.370[9.4] **CARD SLOT** 

345/395 SERIES CARD EDGE CONNECTOR

<u>Contact Dimensions:</u> 524-P.C. Tail .018 Sq.(0.46 Sq.) - Tail LG=.175(4.45) .100 (2.54) Contact Spacing x .200 (5.08) Row Spacing

INSULATOR MATERIAL: THERMOPLASTIC PBT, UL 94V-0 CONTACT MATERIAL; COPPER TIN ALLOY CONTACT PLATING: GOLD ON THE MATING AREA, TIN PLATING ON THE CONTACT TAILS, NICKEL UNDERPLATE

YOUR CONNECTION TO QUALITY & SERVICE

**EDAC INC** TORONTO, ONTARIO CANADA

PART NUMBER: 395-066-524-504

THESE DRAWINGS AND SPECIFICATIONS ARE THE PROPERTY OF EDAC INC.,AND SHALL NOT BE REPRODUCED, OR COPIED OR USED AS THE BASIS FOR THE MANUFACTURE OR SALE OF APPARATUS WITHOUT WRITTEN PERMISSION.