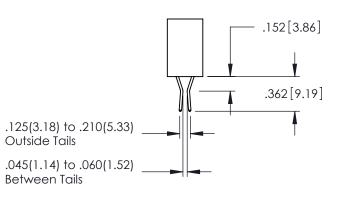

Contact Dimensions: 520-P.C. Tail .030x.018(0.76x0.46) - Tail LG=.175(4.45) .100 (2.54) Contact Spacing x .200 (5.08) Row Spacing

THIS IS A C.A.D. GENERATED DRAWING DO NOT MAKE MANUAL REVISIONS TO MAST