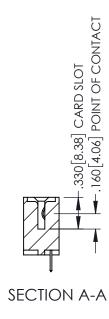

Contact Dimensions: 520-P.C. Tail .030x.018(0.76x0.46) - Tail LG=.175(4.45) .100 (2.54) Contact Spacing x .200 (5.08) Row Spacing

THIS IS A C.A.D. GENERATED DRAWING DO NOT MAKE MANUAL REVISIONS TO MAST

INSULATOR MATERIAL: THERMOPLASTIC PBT BLACK, UL 94V-0

 CONTACT MATERIAL; COPPER TIN ALLOY
 CONTACT PLATING: GOLD ON THE MATING AREA, TIN PLATING ON THE CONTACT TAILS, NICKEL UNDERPLATE 345/395 SERIES CARD EDGE CONNECTOR PART NUMBER: 395-066-520-101