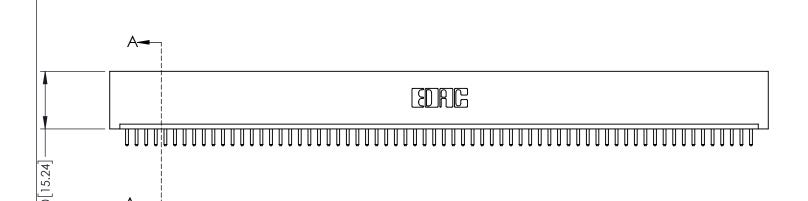

1220F MOMBEL

ORIGINAL

1

6.700 [170.18]

-6.860 [174.24]

ACAD REFERENCE NO. 345-ENG-MASTER

DATE:MAY.16/2017

SHEET 1 OF 2

INSULATOR MATERIAL: THERMOPLASTIC PBT BLACK, UL 94V-0

 CONTACT MATERIAL; COPPER TIN ALLOY
 CONTACT PLATING: GOLD ON THE MATING AREA, TIN PLATING ON THE CONTACT TAILS, NICKEL UNDERPLATE 345/395 SERIES CARD EDGE CONNECTOR PART NUMBER: 395-066-520-101