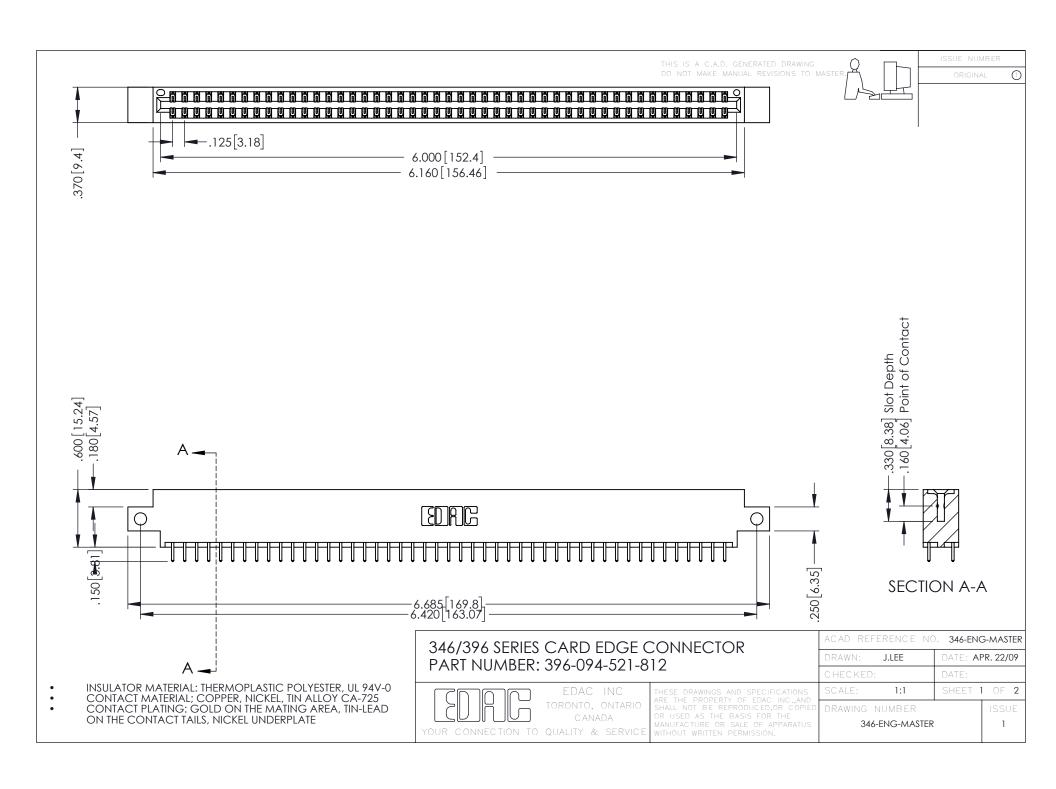

**Contact Code 555** 

**Contact Code 556** 

INSULATOR MATERIAL: THERMOPLASTIC POLYESTER, UL 94V-0 CONTACT MATERIAL; COPPER, NICKEL, TIN ALLOY CA-725

CONTACT PLATING: GOLD ON THE MATING AREA, TIN-LEAD ON THE CONTACT TAILS, NICKEL UNDERPLATE

## 346/396 SERIES CARD EDGE CONNECTOR CONTACT CODE 555,556,558,559,560 DIMENSIONS

YOUR CONNECTION TO QUALITY & SERVICE

|   | ACAD REFERENCE NO. 346-ENG-MASTER |                  |
|---|-----------------------------------|------------------|
|   | DRAWN: J.LEE                      | DATE: APR. 22/09 |
|   | CHECKED:                          | DATE:            |
|   | SCALE: 1:1                        | SHEET 2 OF 2     |
| D | DRAWING NUMBER                    | ISSUE            |