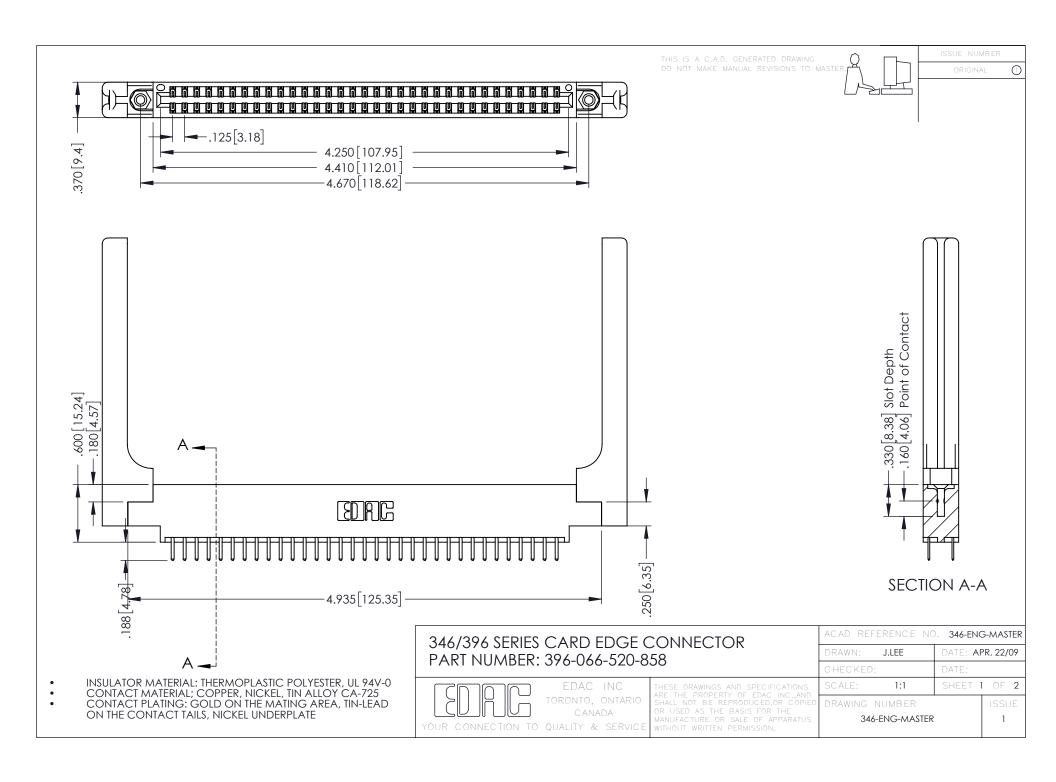

**Contact Code 555** 

**Contact Code 556** 

INSULATOR MATERIAL: THERMOPLASTIC POLYESTER, UL 94V-0 CONTACT MATERIAL; COPPER, NICKEL, TIN ALLOY CA-725

CONTACT PLATING: GOLD ON THE MATING AREA, TIN-LEAD ON THE CONTACT TAILS, NICKEL UNDERPLATE

## 346/396 SERIES CARD EDGE CONNECTOR CONTACT CODE 555,556,558,559,560 DIMENSIONS

YOUR CONNECTION TO QUALITY & SERVICE

|   | ACAD REFERENCE NO. 346-ENG-MASTER |                  |
|---|-----------------------------------|------------------|
|   | DRAWN: J.LEE                      | DATE: APR. 22/09 |
|   | CHECKED:                          | DATE:            |
|   | SCALE: 1:1                        | SHEET 2 OF 2     |
| D | DRAWING NUMBER                    | ISSUE            |

346-ENG-MASTER