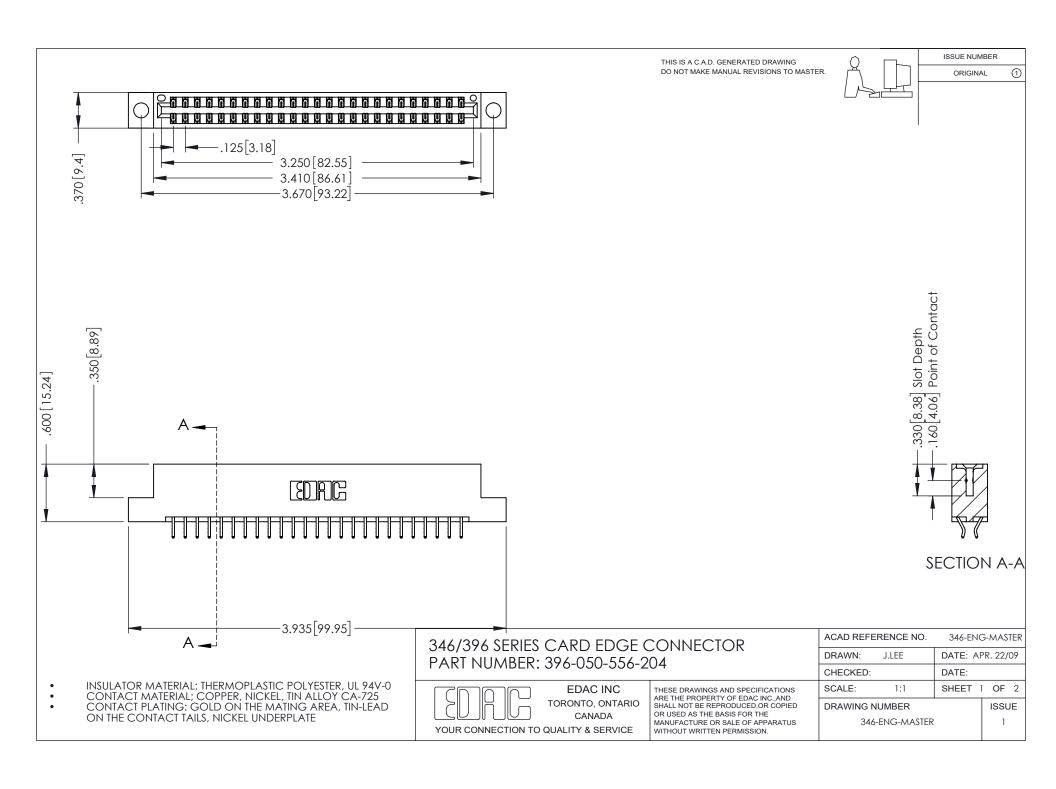

THIS IS A C.A.D. GENERATED DRAWING DO NOT MAKE MANUAL REVISIONS TO MASTER.

ORIGINAL 1

ISSUE NUMBER

**Contact Code 555** 

**Contact Code 556** 

INSULATOR MATERIAL: THERMOPLASTIC POLYESTER, UL 94V-0 CONTACT MATERIAL; COPPER, NICKEL, TIN ALLOY CA-725 CONTACT PLATING: GOLD ON THE MATING AREA, TIN-LEAD

ON THE CONTACT TAILS, NICKEL UNDERPLATE

## 346/396 SERIES CARD EDGE CONNECTOR CONTACT CODE 555,556,558,559,560 DIMENSIONS

YOUR CONNECTION TO QUALITY & SERVICE

**EDAC INC** TORONTO, ONTARIO CANADA

THESE DRAWINGS AND SPECIFICATIONS ARE THE PROPERTY OF EDAC INC.,AND SHALL NOT BE REPRODUCED, OR COPIED OR USED AS THE BASIS FOR THE MANUFACTURE OR SALE OF APPARATUS WITHOUT WRITTEN PERMISSION.