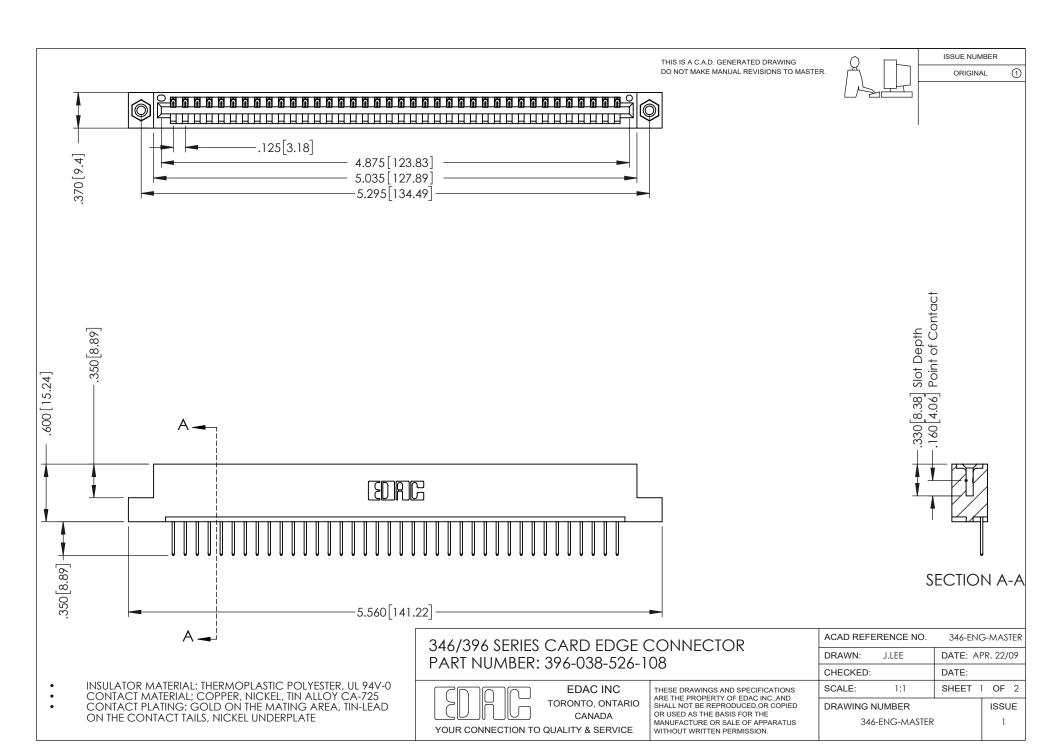

## **Contact Code 556**

INSULATOR MATERIAL: THERMOPLASTIC POLYESTER, UL 94V-0 CONTACT MATERIAL; COPPER, NICKEL, TIN ALLOY CA-725 CONTACT PLATING: GOLD ON THE MATING AREA, TIN-LEAD

ON THE CONTACT TAILS, NICKEL UNDERPLATE

## 346/396 SERIES CARD EDGE CONNECTOR CONTACT CODE 555,556,558,559,560 DIMENSIONS

YOUR CONNECTION TO QUALITY & SERVICE

**EDAC INC** TORONTO, ONTARIO CANADA

THESE DRAWINGS AND SPECIFICATIONS ARE THE PROPERTY OF EDAC INC.,AND SHALL NOT BE REPRODUCED, OR COPIED OR USED AS THE BASIS FOR THE MANUFACTURE OR SALE OF APPARATUS WITHOUT WRITTEN PERMISSION.