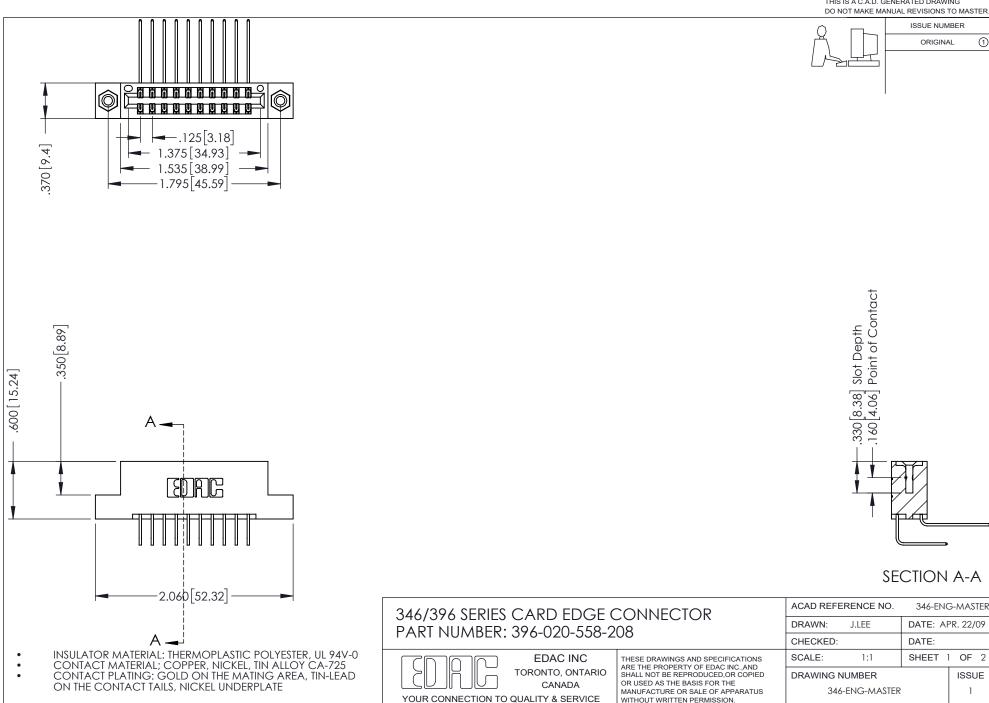

## **Contact Code 556**

INSULATOR MATERIAL: THERMOPLASTIC POLYESTER, UL 94V-0 CONTACT MATERIAL; COPPER, NICKEL, TIN ALLOY CA-725 CONTACT PLATING: GOLD ON THE MATING AREA, TIN-LEAD

ON THE CONTACT TAILS, NICKEL UNDERPLATE

## 346/396 SERIES CARD EDGE CONNECTOR CONTACT CODE 555,556,558,559,560 DIMENSIONS

YOUR CONNECTION TO QUALITY & SERVICE

**EDAC INC** TORONTO, ONTARIO CANADA

THESE DRAWINGS AND SPECIFICATIONS ARE THE PROPERTY OF EDAC INC.,AND SHALL NOT BE REPRODUCED, OR COPIED OR USED AS THE BASIS FOR THE MANUFACTURE OR SALE OF APPARATUS WITHOUT WRITTEN PERMISSION.