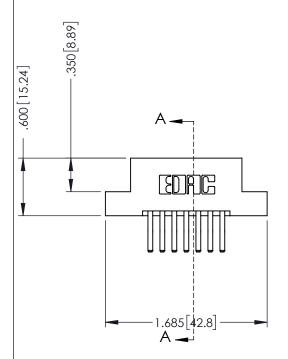

346-ENG-MASTER

.330 [8.38] Slot Depth .160 [4.06] Point of Contact

**SECTION A-A** 

ISSUE NUMBER ORIGINAL 1

## **Contact Code 555**

## **Contact Code 556**

INSULATOR MATERIAL: THERMOPLASTIC POLYESTER, UL 94V-0 CONTACT MATERIAL; COPPER, NICKEL, TIN ALLOY CA-725 CONTACT PLATING: GOLD ON THE MATING AREA, TIN-LEAD

ON THE CONTACT TAILS, NICKEL UNDERPLATE

## 346/396 SERIES CARD EDGE CONNECTOR CONTACT CODE 555,556,558,559,560 DIMENSIONS

YOUR CONNECTION TO QUALITY & SERVICE

**EDAC INC** TORONTO, ONTARIO CANADA

THESE DRAWINGS AND SPECIFICATIONS ARE THE PROPERTY OF EDAC INC.,AND SHALL NOT BE REPRODUCED, OR COPIED OR USED AS THE BASIS FOR THE MANUFACTURE OR SALE OF APPARATUS WITHOUT WRITTEN PERMISSION.

|   | ACAD REFERENCE NO. | 346-ENG-MASTER   |
|---|--------------------|------------------|
|   | DRAWN: J.LEE       | DATE: APR. 22/09 |
| • | CHECKED:           | DATE:            |
|   | SCALE: 1:1         | SHEET 2 OF 2     |
|   | DRAWING NUMBER     | ISSUE            |
|   | 346-ENG-MASTER     | 1                |