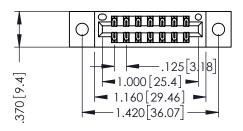

THIS IS A C.A.D. GENERATED DRAWING DO NOT MAKE MANUAL REVISIONS TO MASTER.

ISSUE NUMBER

ORIGINAL

1

INSULATOR MATERIAL: THERMOPLASTIC POLYESTER, UL 94V-0 CONTACT MATERIAL; COPPER, NICKEL, TIN ALLOY CA-725 CONTACT PLATING: GOLD ON THE MATING AREA, TIN-LEAD

ON THE CONTACT TAILS, NICKEL UNDERPLATE

346/396 SERIES CARD EDGE CONNECTOR PART NUMBER: 396-014-560-202

YOUR CONNECTION TO QUALITY & SERVICE

**EDAC INC** TORONTO, ONTARIO CANADA

THESE DRAWINGS AND SPECIFICATIONS ARE THE PROPERTY OF EDAC INC.,AND SHALL NOT BE REPRODUCED, OR COPIED OR USED AS THE BASIS FOR THE MANUFACTURE OR SALE OF APPARATUS WITHOUT WRITTEN PERMISSION.

| ACAD REFERENCE NO. | 346-ENG-MASTER   |
|--------------------|------------------|
| DRAWN: J.LEE       | DATE: APR. 22/09 |
| CHECKED:           | DATE:            |
| SCALE: 1:1         | SHEET 1 OF 2     |
| DRAWING NUMBER     | ISSUE            |