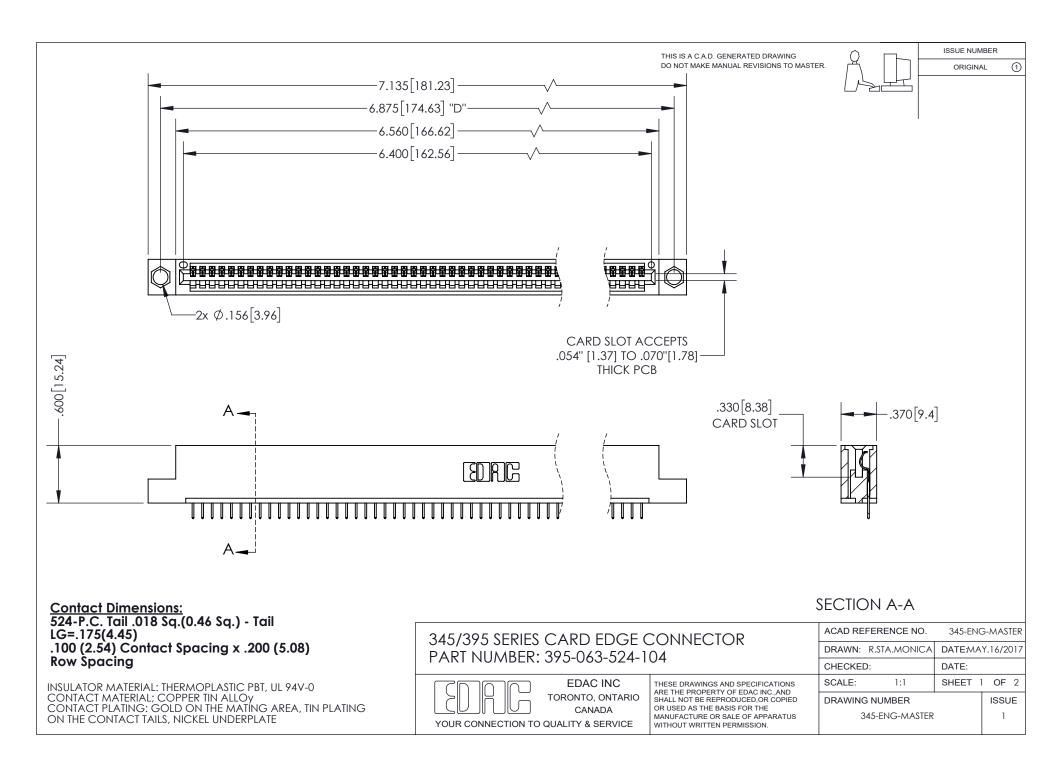

ISSUE NUMBER ORIGINAL

1

**Contact Code 558** 

**Contact Code 559** 

Contact Code 560

- INSULATOR MATERIAL: THERMOPLASTIC POLYESTER, UL 94V-0
- DAP MATERIAL AVAILABLE UPON REQUEST
- CONTACT MATERIAL; COPPER ALLOY

CONTACT PLATING: GOLD ON THE MATING AREA, TIN PLATING ON THE CONTACT TAILS, NICKEL UNDERPLATE

\*FOR ALL OTHER SPECIFICATIONS REFER TO SHEET 3\*

## 345/395 SERIES CARD EDGE CONNECTOR CONTACT CODE 555,556,558,559,560 DIMENSIONS

YOUR CONNECTION TO QUALITY & SERVICE

**EDAC INC** TORONTO, ONTARIO CANADA

THESE DRAWINGS AND SPECIFICATIONS ARE THE PROPERTY OF EDAC INC.,AND SHALL NOT BE REPRODUCED, OR COPIED OR USED AS THE BASIS FOR THE MANUFACTURE OR SALE OF APPARATUS WITHOUT WRITTEN PERMISSION.