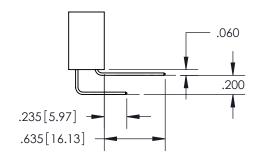

ISSUE NUMBER ORIGINAL

1

**Contact Code 558** 

**Contact Code 559** 

Contact Code 560

- INSULATOR MATERIAL: THERMOPLASTIC POLYESTER, UL 94V-0
- DAP MATERIAL AVAILABLE UPON REQUEST
- CONTACT MATERIAL; COPPER ALLOY

CONTACT PLATING: GOLD ON THE MATING AREA, TIN PLATING ON THE CONTACT TAILS, NICKEL UNDERPLATE

\*FOR ALL OTHER SPECIFICATIONS REFER TO SHEET 3\*

## 345/395 SERIES CARD EDGE CONNECTOR CONTACT CODE 555,556,558,559,560 DIMENSIONS

YOUR CONNECTION TO QUALITY & SERVICE

**EDAC INC** TORONTO, ONTARIO CANADA

THESE DRAWINGS AND SPECIFICATIONS ARE THE PROPERTY OF EDAC INC.,AND SHALL NOT BE REPRODUCED, OR COPIED OR USED AS THE BASIS FOR THE MANUFACTURE OR SALE OF APPARATUS WITHOUT WRITTEN PERMISSION.