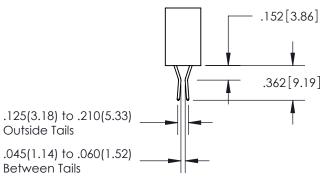

ISSUE NUMBER ORIGINAL

1

**Contact Code 558** 

**Contact Code 559** 

Contact Code 560

- INSULATOR MATERIAL: THERMOPLASTIC POLYESTER, UL 94V-0
- DAP MATERIAL AVAILABLE UPON REQUEST
- CONTACT MATERIAL; COPPER ALLOY

CONTACT PLATING: GOLD ON THE MATING AREA, TIN PLATING ON THE CONTACT TAILS, NICKEL UNDERPLATE

\*FOR ALL OTHER SPECIFICATIONS REFER TO SHEET 3\*

## 345/395 SERIES CARD EDGE CONNECTOR CONTACT CODE 555,556,558,559,560 DIMENSIONS

YOUR CONNECTION TO QUALITY & SERVICE

**EDAC INC** TORONTO, ONTARIO CANADA

THESE DRAWINGS AND SPECIFICATIONS ARE THE PROPERTY OF EDAC INC.,AND SHALL NOT BE REPRODUCED, OR COPIED OR USED AS THE BASIS FOR THE MANUFACTURE OR SALE OF APPARATUS WITHOUT WRITTEN PERMISSION.