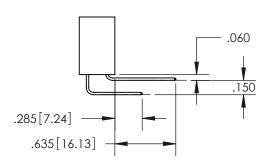

ISSUE NUMBER ORIGINAL

1

**Contact Code 558** 

**Contact Code 559** 

Contact Code 560

- INSULATOR MATERIAL: THERMOPLASTIC POLYESTER, UL 94V-0
- DAP MATERIAL AVAILABLE UPON REQUEST
- CONTACT MATERIAL; COPPER ALLOY

CONTACT PLATING: GOLD ON THE MATING AREA, TIN PLATING ON THE CONTACT TAILS, NICKEL UNDERPLATE

\*FOR ALL OTHER SPECIFICATIONS REFER TO SHEET 3\*

## 345/395 SERIES CARD EDGE CONNECTOR CONTACT CODE 555,556,558,559,560 DIMENSIONS

YOUR CONNECTION TO QUALITY & SERVICE

**EDAC INC** TORONTO, ONTARIO CANADA

THESE DRAWINGS AND SPECIFICATIONS ARE THE PROPERTY OF EDAC INC.,AND SHALL NOT BE REPRODUCED, OR COPIED OR USED AS THE BASIS FOR THE MANUFACTURE OR SALE OF APPARATUS WITHOUT WRITTEN PERMISSION.