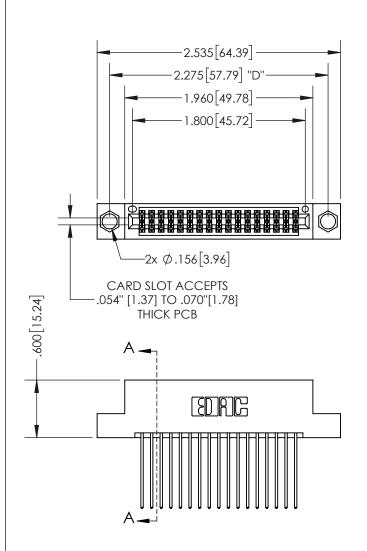

THIS IS A C.A.D. GENERATED DRAWING DO NOT MAKE MANUAL REVISIONS TO MASTER.

ISSUE NUMBER ORIGINAL 1

SECTION A-A

345/395 SERIES CARD EDGE CONNECTOR PART NUMBER: 395-034-541-204

**EDAC INC** TORONTO, ONTARIO CANADA

THESE DRAWINGS AND SPECIFICATIONS ARE THE PROPERTY OF EDAC INC.,AND SHALL NOT BE REPRODUCED, OR COPIED OR USED AS THE BASIS FOR THE MANUFACTURE OR SALE OF APPARATUS WITHOUT WRITTEN PERMISSION.

| ACAD REFERENCE NO.  | 345-ENG-MASTER   |
|---------------------|------------------|
| DRAWN: R.STA.MONICA | DATE:MAY.16/2017 |
| CHECKED:            | DATE:            |
| SCALE: 1:1          | SHEET 1 OF 2     |
| DRAWING NUMBER      | ISSUE            |
| 345-ENG-MASTER      | 1                |
|                     |                  |