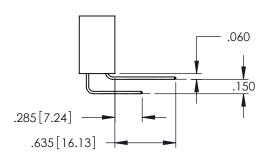

**Contact Code 558** 

Contact Code 559

**Contact Code 560** 

- INSULATOR MATERIAL: THERMOPLASTIC POLYESTER, UL 94V-0 DAP MATERIAL AVAILABLE UPON REQUEST
- CONTACT MATERIAL; COPPER ALLOY

CONTACT PLATING: GOLD ON THE MATING AREA, TIN PLATING ON THE CONTACT TAILS, NICKEL UNDERPLATE

345/395 SERIES CARD EDGE CONNECTOR CONTACT CODE 555,556,558,559,560 DIMENSIONS

YOUR CONNECTION TO QUALITY & SERVICE

|    | ACAD REFERENCE NO. 345-ENG-MASTER |    |        |            |  |
|----|-----------------------------------|----|--------|------------|--|
| S  | DRAWN: R.STA.MONI                 | CA | DATE:M | AY.16/2017 |  |
|    | CHECKED:                          |    | DATE:  |            |  |
| ,  | SCALE: 1:1                        |    | SHEET  | 2 OF 2     |  |
| ED | DRAWING NUMBER                    |    |        | ISSUE      |  |