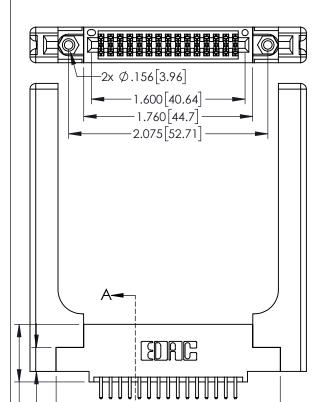

| 345/395 SERIES CARD EDGE CONNECTO | R |
|-----------------------------------|---|
| PART NUMBER: 395-030-520-558      |   |

YOUR CONNECTION TO QUALITY & SERVICE

| ACAD REFERENCE NO. 345-ENG-MASTER |                 |           |  |  |
|-----------------------------------|-----------------|-----------|--|--|
| DRAWN: R.STA.MONICA               | DATE: <b>MA</b> | Y.16/2017 |  |  |
| CHECKED:                          | DATE:           |           |  |  |
| SCALE: 1:1                        | SHEET 1         | OF 2      |  |  |
| DRAWING NUMBER                    |                 | ISSUE     |  |  |
| 345-ENG-MASTER                    |                 | 1         |  |  |