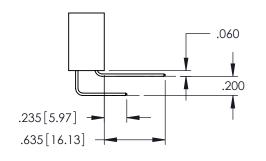

**Contact Code 558** 

Contact Code 559

**Contact Code 560** 

- INSULATOR MATERIAL: THERMOPLASTIC POLYESTER, UL 94V-0 DAP MATERIAL AVAILABLE UPON REQUEST
- CONTACT MATERIAL; COPPER ALLOY

CONTACT PLATING: GOLD ON THE MATING AREA, TIN PLATING ON THE CONTACT TAILS, NICKEL UNDERPLATE

345/395 SERIES CARD EDGE CONNECTOR CONTACT CODE 555,556,558,559,560 DIMENSIONS

YOUR CONNECTION TO QUALITY & SERVICE

|    | ACAD REFERENCE NO. 345-ENG-MASTER |    |        |            |  |
|----|-----------------------------------|----|--------|------------|--|
| S  | DRAWN: R.STA.MONI                 | CA | DATE:M | AY.16/2017 |  |
|    | CHECKED:                          |    | DATE:  |            |  |
| ,  | SCALE: 1:1                        |    | SHEET  | 2 OF 2     |  |
| ED | DRAWING NUMBER                    |    |        | ISSUE      |  |