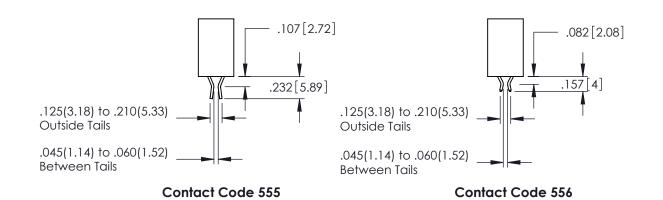

**Contact Code 558** 

Contact Code 559

**Contact Code 560** 

- INSULATOR MATERIAL: THERMOPLASTIC POLYESTER, UL 94V-0 DAP MATERIAL AVAILABLE UPON REQUEST
- CONTACT MATERIAL; COPPER ALLOY

CONTACT PLATING: GOLD ON THE MATING AREA, TIN PLATING ON THE CONTACT TAILS, NICKEL UNDERPLATE

345/395 SERIES CARD EDGE CONNECTOR CONTACT CODE 555,556,558,559,560 DIMENSIONS

YOUR CONNECTION TO QUALITY & SERVICE

|    | ACAD REFERENCE NO. 345-ENG-MASTER |    |        |            |  |
|----|-----------------------------------|----|--------|------------|--|
| S  | DRAWN: R.STA.MONI                 | CA | DATE:M | AY.16/2017 |  |
|    | CHECKED:                          |    | DATE:  |            |  |
| ,  | SCALE: 1:1                        |    | SHEET  | 2 OF 2     |  |
| ED | DRAWING NUMBER                    |    |        | ISSUE      |  |