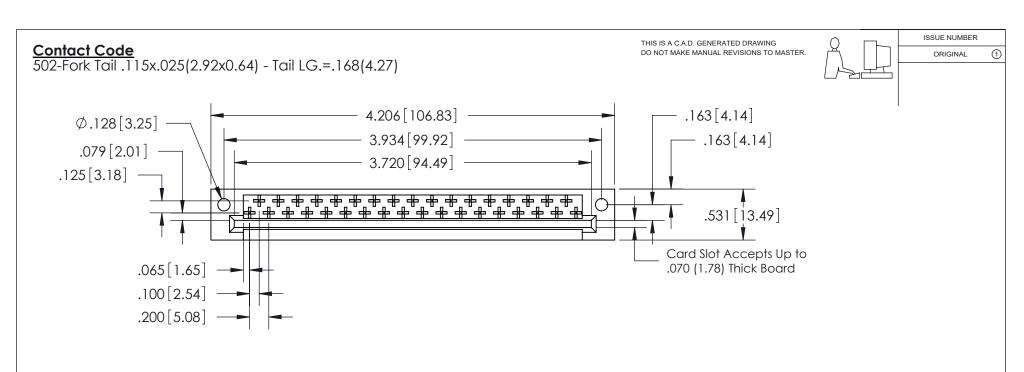

See Accompanying Pages for:Features and Specifications

408/424 Series High Reliability Interlock Connector PART NUMBER: 408-035-502-112

YOUR CONNECTION TO QUALITY & SERVICE

**EDAC INC** TORONTO, ONTARIO CANADA