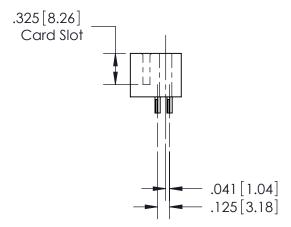

See Accompanying Pages for:Features and Specifications

408/424 Series High Reliability Interlock Connector PART NUMBER: 408-035-502-112

YOUR CONNECTION TO QUALITY & SERVICE

**EDAC INC** TORONTO, ONTARIO CANADA