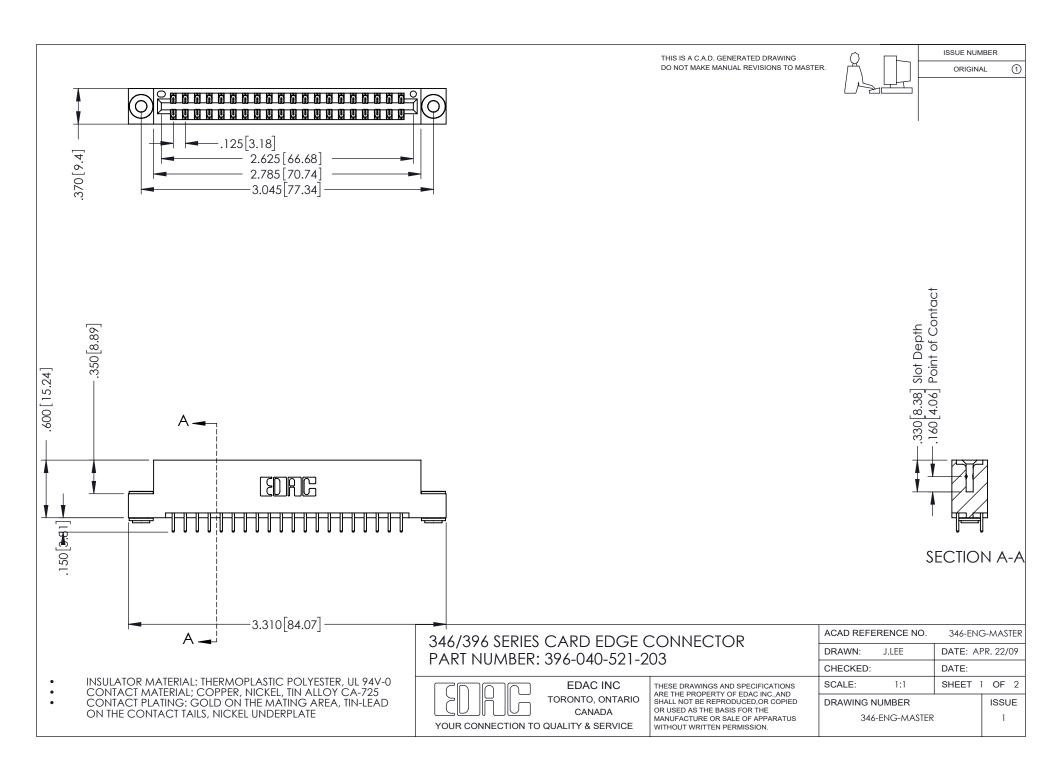

## **Contact Code 556**

INSULATOR MATERIAL: THERMOPLASTIC POLYESTER, UL 94V-0 CONTACT MATERIAL; COPPER, NICKEL, TIN ALLOY CA-725 CONTACT PLATING: GOLD ON THE MATING AREA, TIN-LEAD

ON THE CONTACT TAILS, NICKEL UNDERPLATE

## 346/396 SERIES CARD EDGE CONNECTOR CONTACT CODE 555,556,558,559,560 DIMENSIONS

YOUR CONNECTION TO QUALITY & SERVICE

**EDAC INC** TORONTO, ONTARIO CANADA

THESE DRAWINGS AND SPECIFICATIONS ARE THE PROPERTY OF EDAC INC.,AND SHALL NOT BE REPRODUCED, OR COPIED OR USED AS THE BASIS FOR THE MANUFACTURE OR SALE OF APPARATUS WITHOUT WRITTEN PERMISSION.