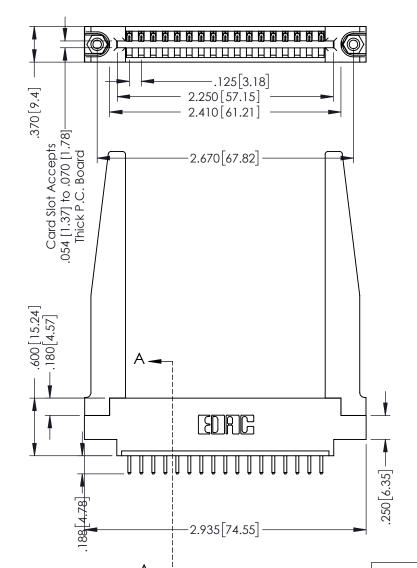

THIS IS A C.A.D. GENERATED DRAWING DO NOT MAKE MANUAL REVISIONS TO MASTER.

ISSUE NUMBER

ORIGINAL

1

Slot Depth Point of Contact .330[8.38] : .160[4.06] | **SECTION A-A** 

346/396 SERIES CARD EDGE CONNECTOR PART NUMBER: 396-017-520-678

346-ENG-MASTER

ACAD REFERENCE NO.

INSULATOR MATERIAL: THERMOPLASTIC POLYESTER, UL 94V-0 CONTACT MATERIAL; COPPER, NICKEL, TIN ALLOY CA-725 CONTACT PLATING: GOLD ON THE MATING AREA, TIN-LEAD

ON THE CONTACT TAILS, NICKEL UNDERPLATE

## 346/396 SERIES CARD EDGE CONNECTOR CONTACT CODE 555,556,558,559,560 DIMENSIONS

YOUR CONNECTION TO QUALITY & SERVICE

**EDAC INC** TORONTO, ONTARIO CANADA

THESE DRAWINGS AND SPECIFICATIONS ARE THE PROPERTY OF EDAC INC.,AND SHALL NOT BE REPRODUCED, OR COPIED OR USED AS THE BASIS FOR THE MANUFACTURE OR SALE OF APPARATUS WITHOUT WRITTEN PERMISSION.