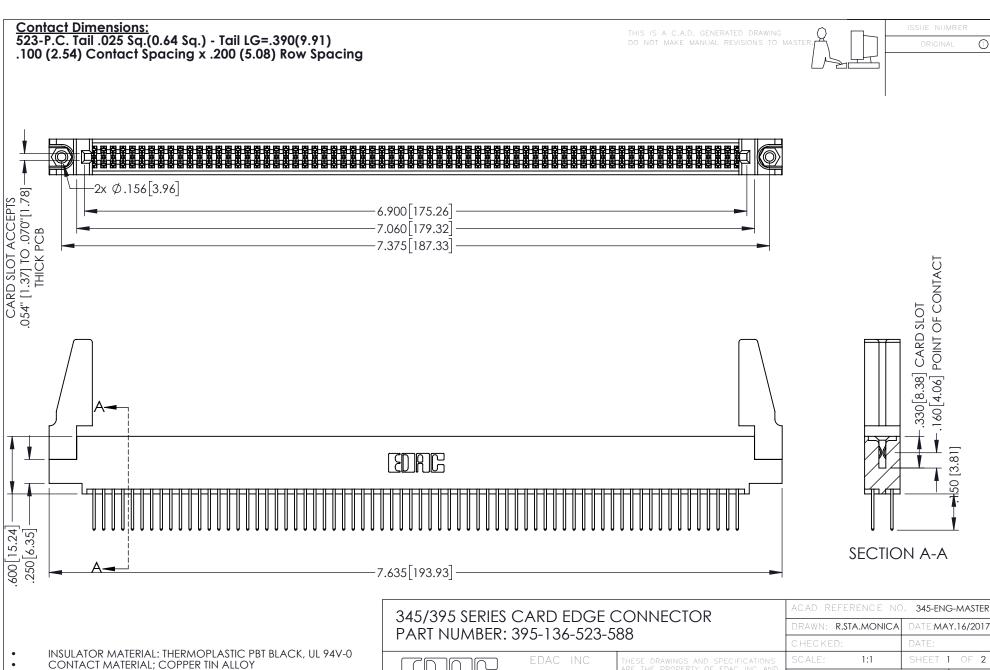

345/395 SERIES CARD EDGE CONNECTOR CONTACT CODE 555,556,558,559,560 DIMENSIONS

YOUR CONNECTION TO QUALITY & SERVICE

ACAD REFERENCE NO. 345-ENG-MASTER DATE:MAY.16/2017 DRAWN: R.STA.MONICA 1:1 SHEET 2 OF 2