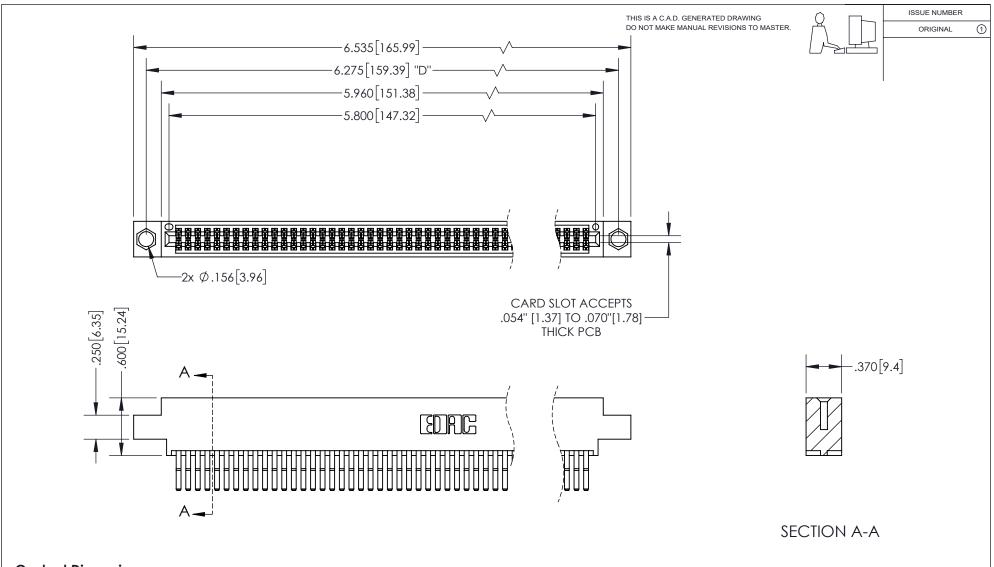

## 345/395 SERIES CARD EDGE CONNECTOR PART NUMBER: 395-114-560-804

YOUR CONNECTION TO QUALITY & SERVICE

**EDAC INC** TORONTO, ONTARIO CANADA

THESE DRAWINGS AND SPECIFICATIONS ARE THE PROPERTY OF EDAC INC.,AND SHALL NOT BE REPRODUCED, OR COPIED OR USED AS THE BASIS FOR THE MANUFACTURE OR SALE OF APPARATUS WITHOUT WRITTEN PERMISSION.

<u>Contact Dimensions:</u> 560-Extender Board Bend (Code 523 Contacts) See Sheet 2 for Contact Code 555, 556, 558, 559, 560 Dimensions

INSULATOR MATERIAL: THERMOPLASTIC PBT, UL 94V-0 CONTACT MATERIAL; COPPER TIN ALLOY CONTACT PLATING: GOLD ON THE MATING AREA, TIN PLATING ON THE CONTACT TAILS, NICKEL UNDERPLATE

\*FOR ALL OTHER SPECIFICATIONS REFER TO SHEET 3\*