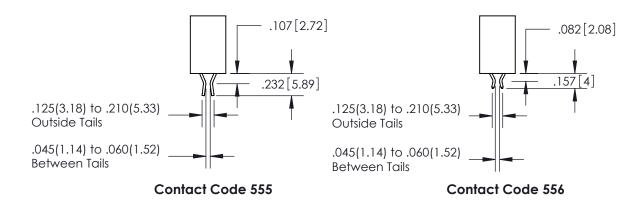

THIS IS A C.A.D. GENERATED DRAWING DO NOT MAKE MANUAL REVISIONS TO MASTER.

ISSUE NUMBER ORIGINAL

.160 4.06 POINT OF CONTACT .330[8.38] -.370[9.4] **CARD SLOT** 

<u>Contact Dimensions:</u> 556-Extender Board Bend (Code 520 Contacts) See Sheet 2 for Contact Code 555, 556, 558, 559, 560 Dimensions

SECTION A-A

ISSUE NUMBER

ORIGINAL

1

**Contact Code 558** 

**Contact Code 559** 

**Contact Code 560** 

| 345/395 SERIES CARD EDGE CONNECTOR          |
|---------------------------------------------|
| CONTACT CODE 555,556,558,559,560 DIMENSIONS |

Outside Tails

Between Tails

|   | ACAD REFERENCE NO.  | 345-ENG-MASTER   |  |
|---|---------------------|------------------|--|
|   | DRAWN: R.STA.MONICA | DATE:MAY.16/2017 |  |
| ) | CHECKED:            | DATE:            |  |
|   | SCALE: 1:1          | SHEET 2 OF 2     |  |
|   | DRAWING NUMBER      | ISSUE            |  |
|   | 345-ENG-MASTER      | 1                |  |
|   |                     |                  |  |