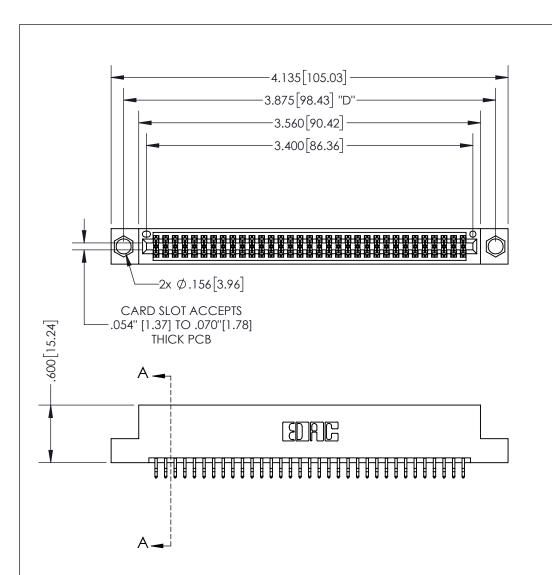

THIS IS A C.A.D. GENERATED DRAWING DO NOT MAKE MANUAL REVISIONS TO MASTER.

ISSUE NUMBER ORIGINAL

.160 4.06 POINT OF CONTACT .330[8.38] -.370[9.4] **CARD SLOT** 

<u>Contact Dimensions:</u> 556-Extender Board Bend (Code 520 Contacts) See Sheet 2 for Contact Code 555, 556, 558, 559, 560 Dimensions

INSULATOR MATERIAL: THERMOPLASTIC PBT, UL 94V-0 CONTACT MATERIAL; COPPER TIN ALLOY CONTACT PLATING: GOLD ON THE MATING AREA, TIN PLATING ON THE CONTACT TAILS, NICKEL UNDERPLATE

345/395 SERIES CARD EDGE CONNECTOR PART NUMBER: 395-066-556-204

| ACAD REFERENCE NO.  |    | 345-ENG-MASTER   |       |
|---------------------|----|------------------|-------|
| DRAWN: R.STA.MONICA |    | DATE:MAY.16/2017 |       |
| CHECKED:            |    | DATE:            |       |
| SCALE: 1            | :1 | SHEET 1          | OF 2  |
| DRAWING NUMBER      |    |                  | ISSUE |
| 345-ENG-MASTER      |    |                  | 1     |