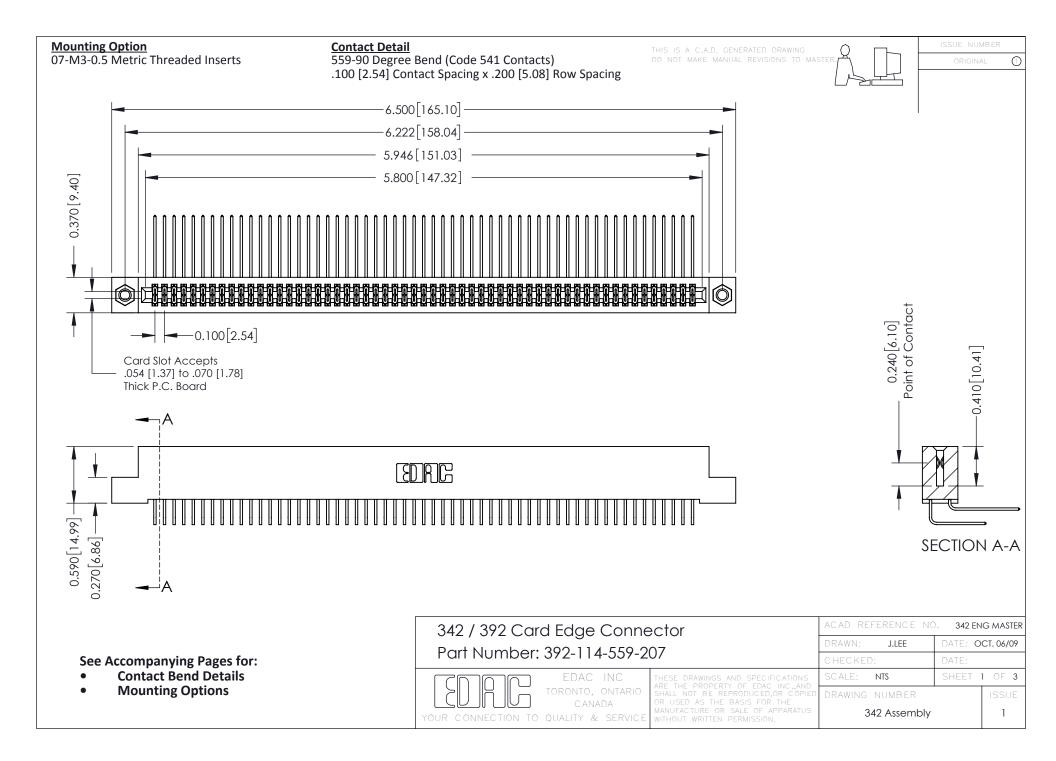

THIS IS A C.A.D. GENERATED DRAWING DO NOT MAKE MANUAL REVISIONS TO MASTER. ISSUE NUMBER

ORIGINAL

1



| 342 / 392 Series Card Edge Connector<br>Contact Bend Detail |                                                                                                                                                                                                  | ACAD REFERENCE NO. 342 ENG MASTER |             |                  |        |
|-------------------------------------------------------------|--------------------------------------------------------------------------------------------------------------------------------------------------------------------------------------------------|-----------------------------------|-------------|------------------|--------|
|