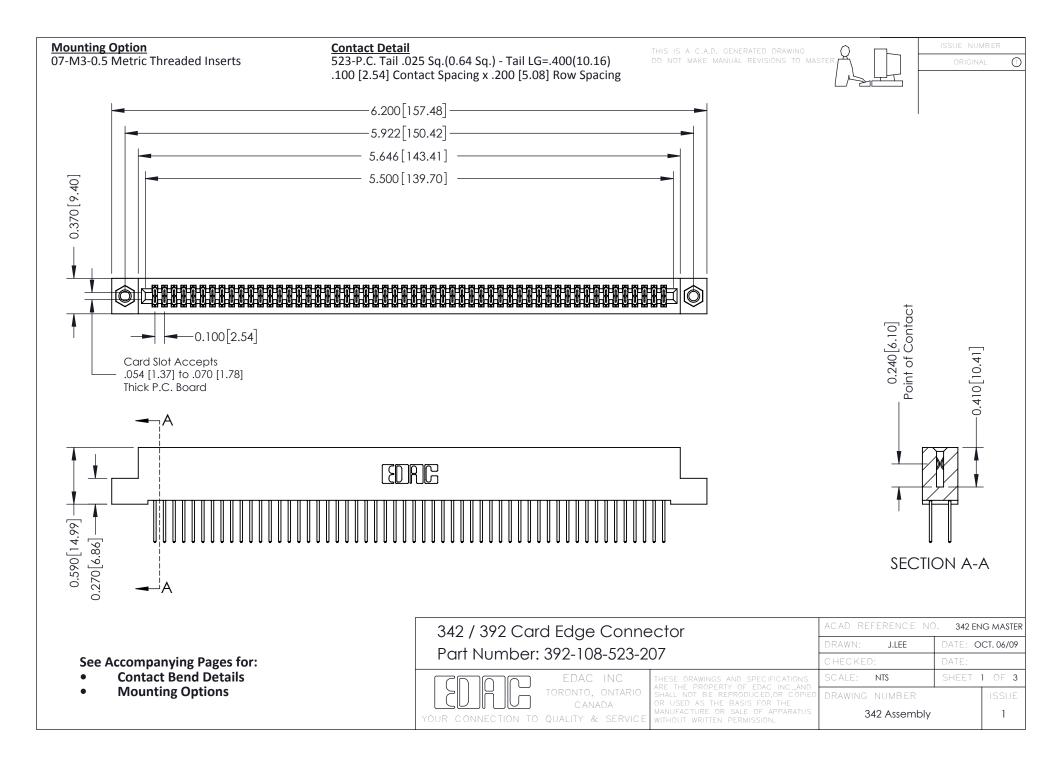

THIS IS A C.A.D. GENERATED DRAWING DO NOT MAKE MANUAL REVISIONS TO MASTER. ISSUE NUMBER

ORIGINAL

1



| 342 / 392 Series Card Edge Connector<br>Contact Bend Detail |                                                                                                                                                                                                  | ACAD REFERENCE NO. 342 ENG MASTER |             |                  |        |
|-------------------------------------------------------------|--------------------------------------------------------------------------------------------------------------------------------------------------------------------------------------------------|-----------------------------------|-------------|------------------|--------|
|