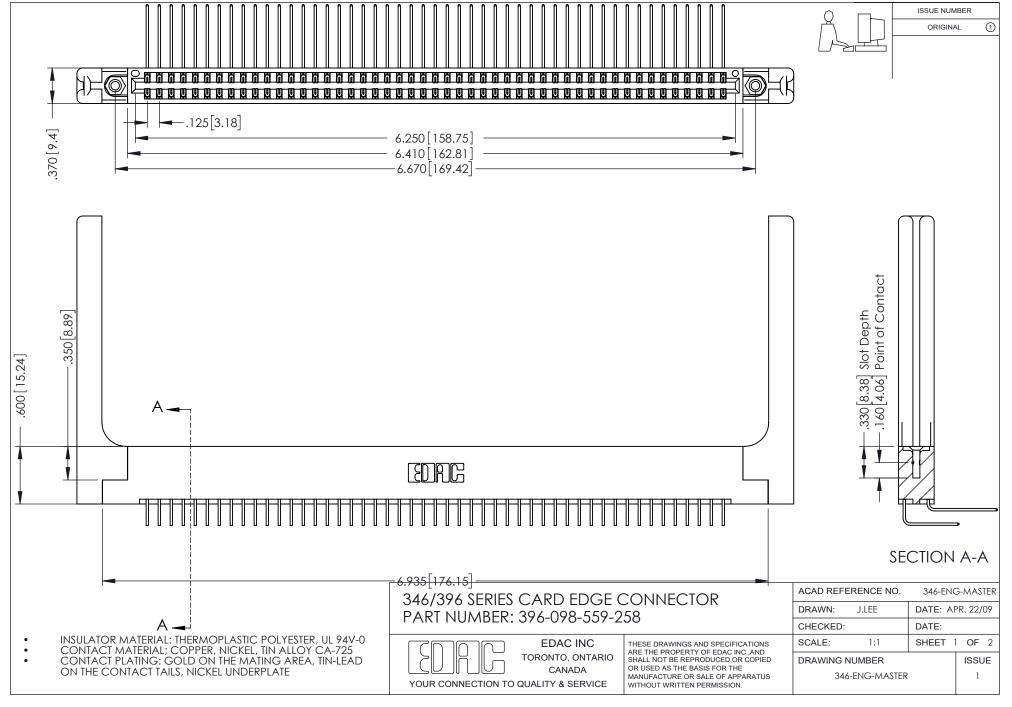

## **Contact Code 556**

INSULATOR MATERIAL: THERMOPLASTIC POLYESTER, UL 94V-0 CONTACT MATERIAL; COPPER, NICKEL, TIN ALLOY CA-725 CONTACT PLATING: GOLD ON THE MATING AREA, TIN-LEAD

ON THE CONTACT TAILS, NICKEL UNDERPLATE

## 346/396 SERIES CARD EDGE CONNECTOR CONTACT CODE 555,556,558,559,560 DIMENSIONS

YOUR CONNECTION TO QUALITY & SERVICE

**EDAC INC** TORONTO, ONTARIO CANADA

THESE DRAWINGS AND SPECIFICATIONS ARE THE PROPERTY OF EDAC INC.,AND SHALL NOT BE REPRODUCED, OR COPIED OR USED AS THE BASIS FOR THE MANUFACTURE OR SALE OF APPARATUS WITHOUT WRITTEN PERMISSION.