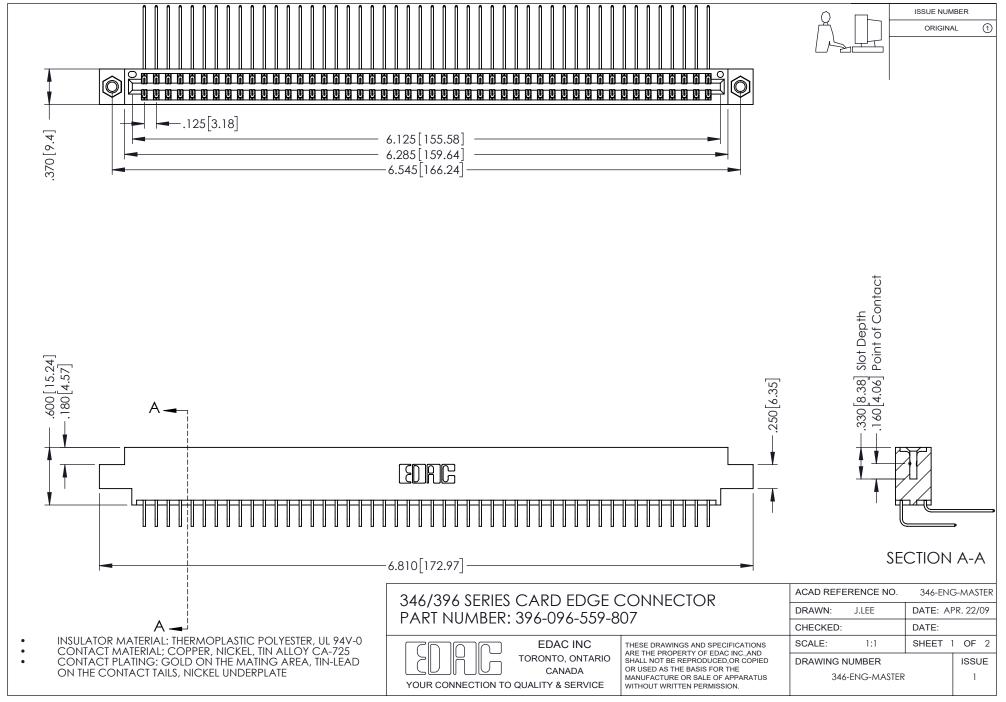

## **Contact Code 556**

INSULATOR MATERIAL: THERMOPLASTIC POLYESTER, UL 94V-0 CONTACT MATERIAL; COPPER, NICKEL, TIN ALLOY CA-725 CONTACT PLATING: GOLD ON THE MATING AREA, TIN-LEAD

ON THE CONTACT TAILS, NICKEL UNDERPLATE

## 346/396 SERIES CARD EDGE CONNECTOR CONTACT CODE 555,556,558,559,560 DIMENSIONS

YOUR CONNECTION TO QUALITY & SERVICE

**EDAC INC** TORONTO, ONTARIO CANADA

THESE DRAWINGS AND SPECIFICATIONS ARE THE PROPERTY OF EDAC INC.,AND SHALL NOT BE REPRODUCED, OR COPIED OR USED AS THE BASIS FOR THE MANUFACTURE OR SALE OF APPARATUS WITHOUT WRITTEN PERMISSION.