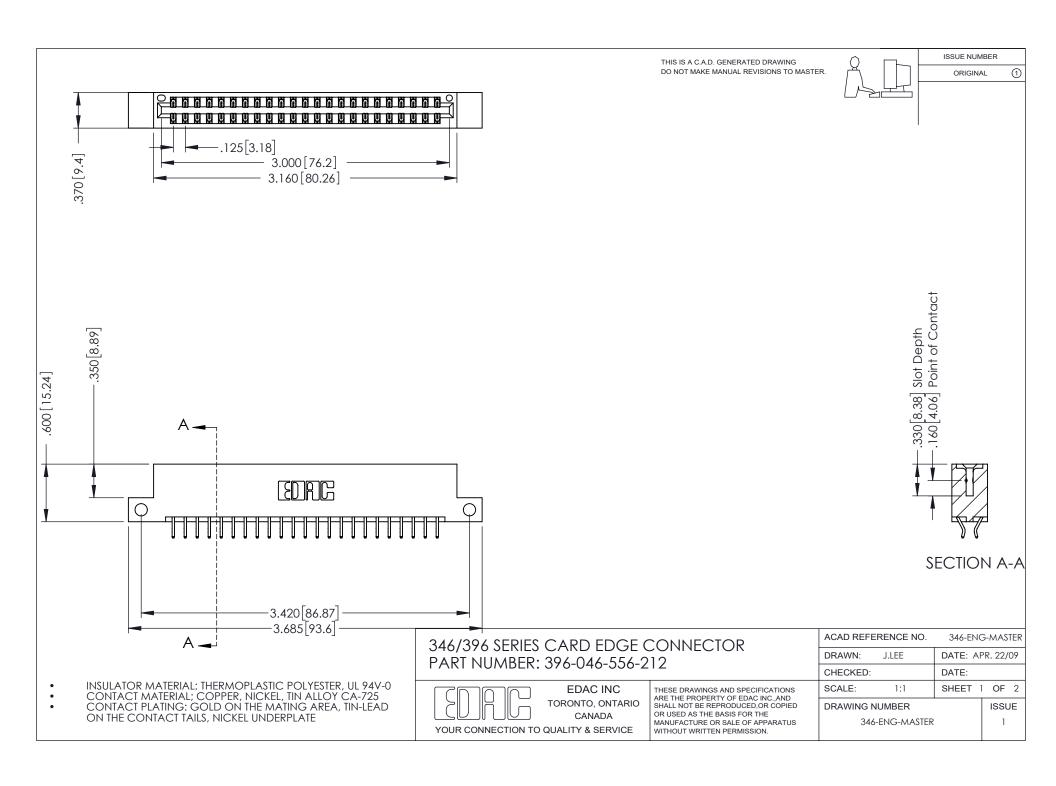

## **Contact Code 556**

INSULATOR MATERIAL: THERMOPLASTIC POLYESTER, UL 94V-0 CONTACT MATERIAL; COPPER, NICKEL, TIN ALLOY CA-725 CONTACT PLATING: GOLD ON THE MATING AREA, TIN-LEAD

ON THE CONTACT TAILS, NICKEL UNDERPLATE