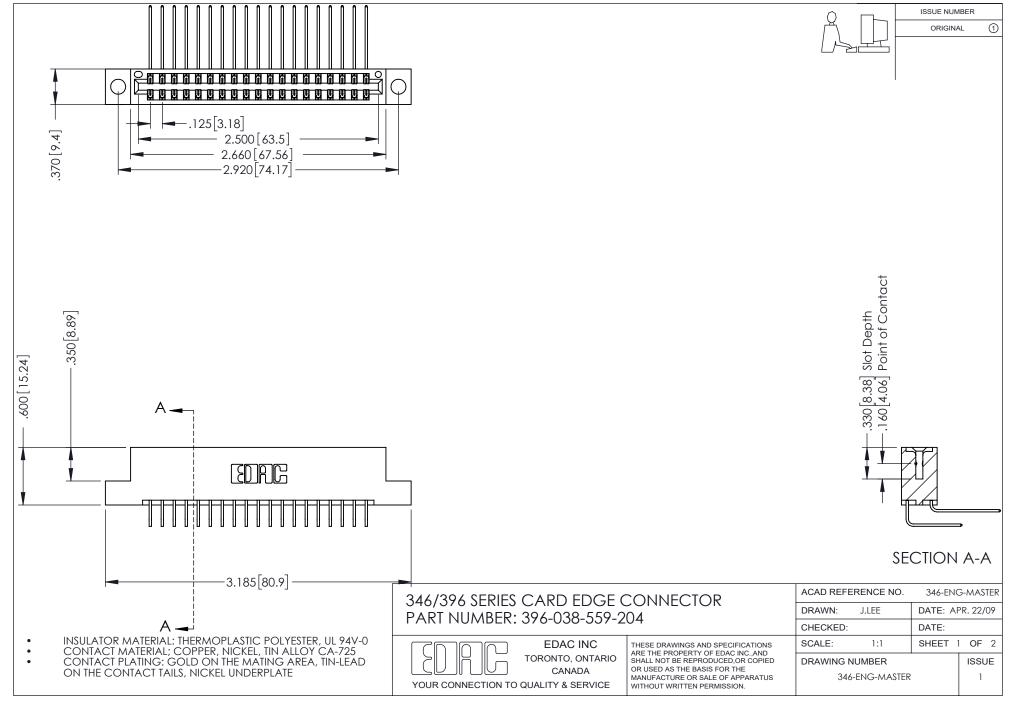

## **Contact Code 556**

INSULATOR MATERIAL: THERMOPLASTIC POLYESTER, UL 94V-0 CONTACT MATERIAL; COPPER, NICKEL, TIN ALLOY CA-725 CONTACT PLATING: GOLD ON THE MATING AREA, TIN-LEAD

ON THE CONTACT TAILS, NICKEL UNDERPLATE

## 346/396 SERIES CARD EDGE CONNECTOR CONTACT CODE 555,556,558,559,560 DIMENSIONS

YOUR CONNECTION TO QUALITY & SERVICE

**EDAC INC** TORONTO, ONTARIO CANADA

THESE DRAWINGS AND SPECIFICATIONS ARE THE PROPERTY OF EDAC INC.,AND SHALL NOT BE REPRODUCED, OR COPIED OR USED AS THE BASIS FOR THE MANUFACTURE OR SALE OF APPARATUS WITHOUT WRITTEN PERMISSION.