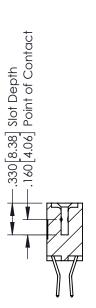

## **Contact Code 555**

## **Contact Code 556**

INSULATOR MATERIAL: THERMOPLASTIC POLYESTER, UL 94V-0 CONTACT MATERIAL; COPPER, NICKEL, TIN ALLOY CA-725 CONTACT PLATING: GOLD ON THE MATING AREA, TIN-LEAD

ON THE CONTACT TAILS, NICKEL UNDERPLATE