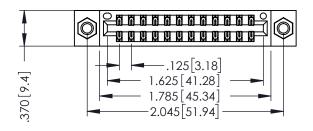

THIS IS A C.A.D. GENERATED DRAWING DO NOT MAKE MANUAL REVISIONS TO MASTER.

ISSUE NUMBER

ORIGINAL

1

INSULATOR MATERIAL: THERMOPLASTIC POLYESTER, UL 94V-0 CONTACT MATERIAL; COPPER, NICKEL, TIN ALLOY CA-725 CONTACT PLATING: GOLD ON THE MATING AREA, TIN-LEAD

ON THE CONTACT TAILS, NICKEL UNDERPLATE

346/396 SERIES CARD EDGE CONNECTOR PART NUMBER: 396-024-560-207

YOUR CONNECTION TO QUALITY & SERVICE

**EDAC INC** TORONTO, ONTARIO CANADA

THESE DRAWINGS AND SPECIFICATIONS ARE THE PROPERTY OF EDAC INC.,AND SHALL NOT BE REPRODUCED, OR COPIED OR USED AS THE BASIS FOR THE MANUFACTURE OR SALE OF APPARATUS WITHOUT WRITTEN PERMISSION.

| ACAD REFERENCE NO. | 346-ENG-MASTER   |
|--------------------|------------------|
| DRAWN: J.LEE       | DATE: APR. 22/09 |
| CHECKED:           | DATE:            |
| SCALE: 1:1         | SHEET 1 OF 2     |
| DRAWING NUMBER     | ISSUE            |