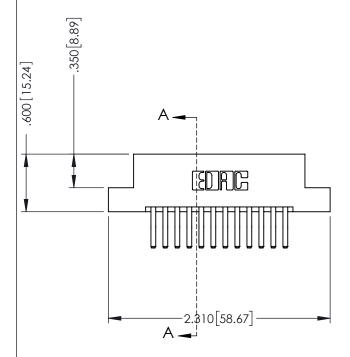

346-ENG-MASTER

**SECTION A-A** 

ISSUE NUMBER ORIGINAL 1

## 346/396 SERIES CARD EDGE CONNECTOR CONTACT CODE 555,556,558,559,560 DIMENSIONS

YOUR CONNECTION TO QUALITY & SERVICE

**EDAC INC** TORONTO, ONTARIO CANADA

THESE DRAWINGS AND SPECIFICATIONS ARE THE PROPERTY OF EDAC INC.,AND SHALL NOT BE REPRODUCED, OR COPIED OR USED AS THE BASIS FOR THE MANUFACTURE OR SALE OF APPARATUS WITHOUT WRITTEN PERMISSION.

|   | ACAD REFERENCE NO. | 346-ENG-MASTER   |
|---|--------------------|------------------|
|   | DRAWN: J.LEE       | DATE: APR. 22/09 |
| ) | CHECKED:           | DATE:            |
|   | SCALE: 1:1         | SHEET 2 OF 2     |
|   | DRAWING NUMBER     | ISSUE            |
|   | 346-ENG-MASTER     | 1                |